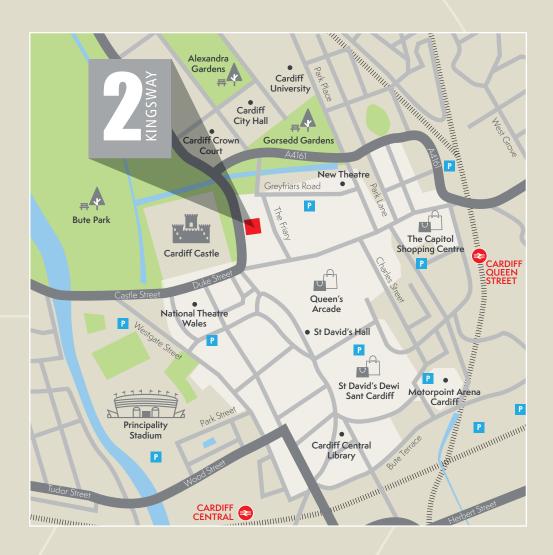

You'll also enjoy excellent road links, the benefit of two mainline rail stations and close proximity to the high profile St David's 2 shopping centre.

- 1 | New Theatre
- 2 | Motorpoint Arena
- 3 | St David's Shopping Centre
- 4 | St David's 2 Shopping Centre

- 5 | John Lewis
- **6** Library
- 7 | Principality Stadium

Cardiff Central Railway Station