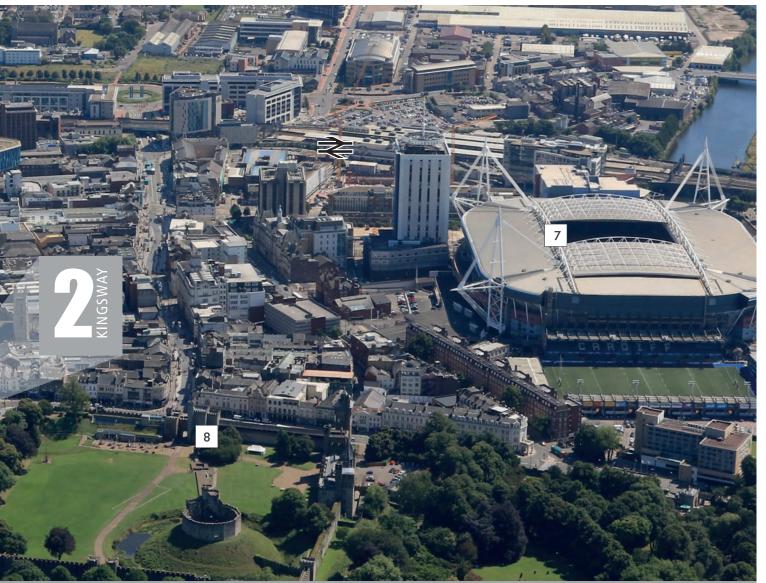

#### BE CENTRAL TO THE BIG PICTURE

Principality Stadium

Hilton Hotel

Nothing encapsulates the link between Cardiff's rich heritage and exciting future quite like your view from 2 Kingsway.

Directly in front of you is Cardiff Castle — and 2,000 years of history. Also visible is the Principality Stadium

You'll also enjoy excellent road links, the benefit of two mainline rail stations and close proximity to the high profile St David's 2 shopping centre.

- 1 | New Theatre
- 2 | Motorpoint Arena
- 3 | St David's Shopping Centre
- 4 | St David's 2 Shopping Centre

- 5 | John Lewis
- **6** Library
- 7 | Principality Stadium

Cardiff Central Railway Station