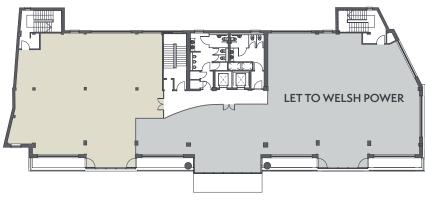

## SET YOUR SCENE

At the rear of every floor of 2 Kingsway a central core houses the lifts, stairs and male, female and disabled WCs. The rest of the space is yours to configure exactly as you wish.

**Fourth Floor** 

Typical First, Second & Third Floors

| Floor           | Sq m Sq ft                                 |       |  |  |  |
|-----------------|--------------------------------------------|-------|--|--|--|
| 5th Floor       | Let to Savills                             |       |  |  |  |
| 4th Floor North | 229.9                                      | 2,475 |  |  |  |
| 4th Floor south | Let to Welsh Power                         |       |  |  |  |
| 3rd Floor       | Let to St. James's Place Wealth Management |       |  |  |  |
| 2nd Floor       | Let to Monzo                               |       |  |  |  |
| 1st Floor       | Let to Monzo                               |       |  |  |  |
| Ground Floor    | Let to Monzo                               |       |  |  |  |