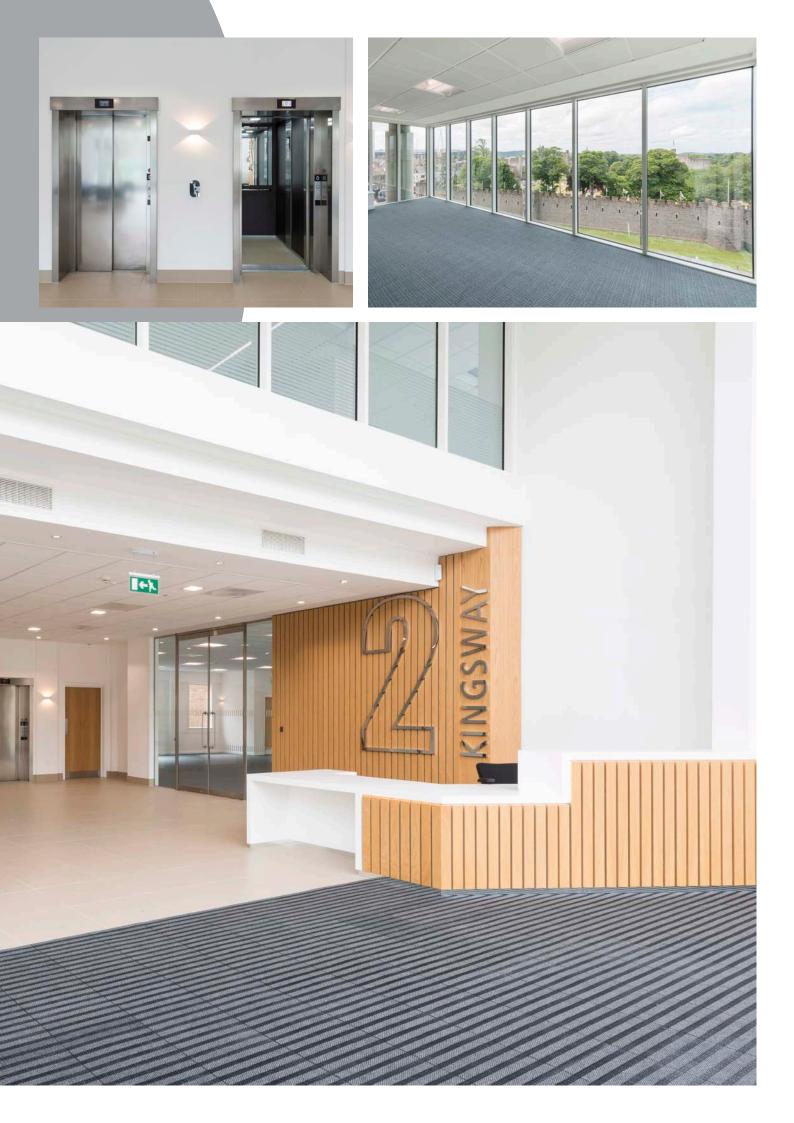

# BOOST YOUR BUSINESS PROSPECTS

Put your business in the best position and prosper at 2 Kingsway.

Comprehensively refurbished and located in the heart of the Welsh capital, this stunning building offers 41,000 sq ft of Grade A office space over six storeys, new M&E throughout, a flexible layout and a contemporary ambience

City Hall The Hayes

If the external view from 2 Kingsway is inspiring, what you'll find inside is equally impressive. Designed to a BREEAM Very Good rating, this innovative building includes:

- A stunning reception with a 2-storey atrium
- VRF heating and cooling system
- Raised access floors
- Suspended ceilings with PIR sensor recessed lighting
- Shower facilities
- Two passenger lifts
- Voiceover and electronically controlled access system
- Secure, gated parking for 26 cars
- Secure store for up to 40 bicycles
- Disabled access and facilities
- EPC 'B' rating