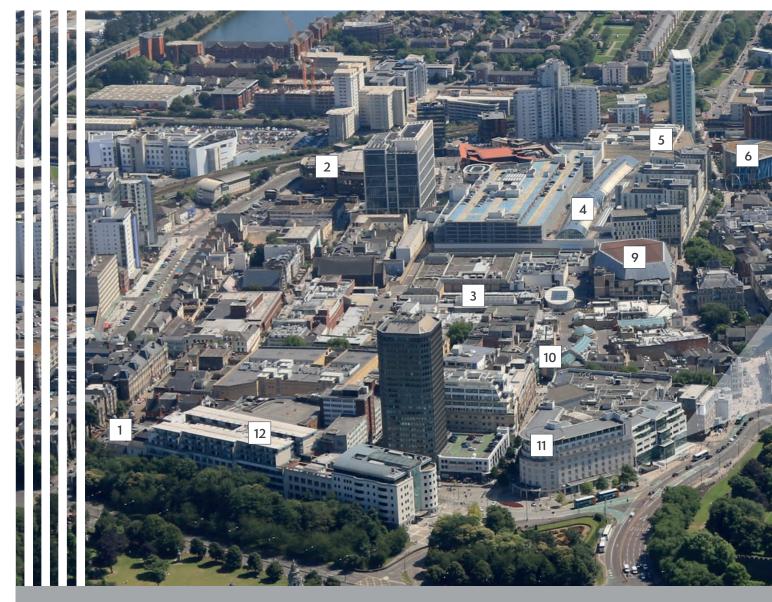

#### BE CENTRAL TO THE BIG PICTURE

Principality Stadium

Hilton Hotel

Nothing encapsulates the link between Cardiff's rich heritage and exciting future quite like your view from 2 Kingsway.

Directly in front of you is Cardiff Castle — and 2,000 years of history. Also visible is the Principality Stadium

You'll also enjoy excellent road links, the benefit of two mainline rail stations and close proximity to the high profile St David's 2 shopping centre.

- 1 | New Theatre
- 2 | Motorpoint Arena
- 3 | St David's Shopping Centre
- 4 | St David's 2 Shopping Centre

- 5 | John Lewis
- **6** Library
- 7 | Principality Stadium

Cardiff Central Railway Station