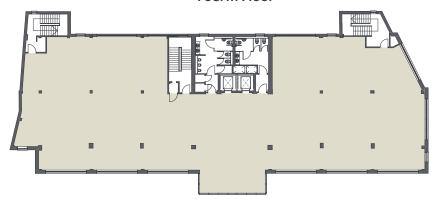

## SET YOUR SCENE

At the rear of every floor of 2 Kingsway a central core houses the lifts, stairs and male, female and disabled WCs. The rest of the space is yours to configure exactly as you wish.

**Fourth Floor** 

Typical First, Second & Third Floors

| Floor           | Sq m Sq ft                                 |       |  |  |  |
|-----------------|--------------------------------------------|-------|--|--|--|
| 5th Floor       | Let to Savills                             |       |  |  |  |
| 4th Floor North | 229.9                                      | 2,475 |  |  |  |
| 4th Floor south | Let to Welsh Power                         |       |  |  |  |
| 3rd Floor       | Let to St. James's Place Wealth Management |       |  |  |  |
| 2nd Floor       | Let to Monzo                               |       |  |  |  |
| 1st Floor       | Let to Monzo                               |       |  |  |  |
| Ground Floor    | Let to Monzo                               |       |  |  |  |