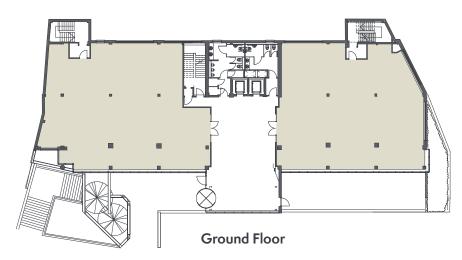

Typical First, Second & Third Floors

| Floor           | Sq m Sq ft                                 |       |  |  |  |
|-----------------|--------------------------------------------|-------|--|--|--|
| 5th Floor       | Let to Savills                             |       |  |  |  |
| 4th Floor North | 229.9                                      | 2,475 |  |  |  |
| 4th Floor south | Let to Welsh Power                         |       |  |  |  |
| 3rd Floor       | Let to St. James's Place Wealth Management |       |  |  |  |
| 2nd Floor       | Let to Monzo                               |       |  |  |  |
| 1st Floor       | Let to Monzo                               |       |  |  |  |
| Ground Floor    | Let to Monzo                               |       |  |  |  |