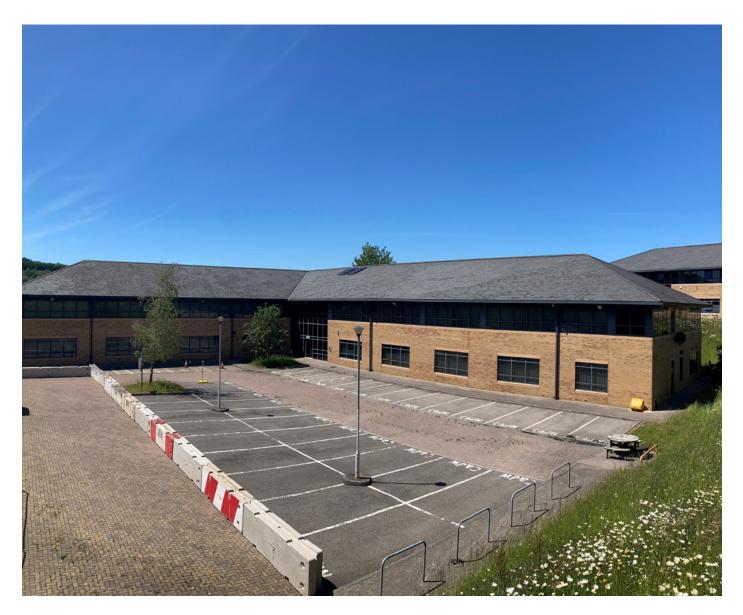

#### Description

The property comprises a purpose built, self-contained office building with an attractive double height atrium. The property provides high quality office space, set over two floors with a specification including:

- Suspended ceilings
- Recessed lighting
- Air conditioning / comfort cooling
- Kitchen facilities
- Fully accessible raised floors
- Shower facilities
- Two passenger lifts
- Male, female and disabled WC's

#### Parking

There are 80 car parking spaces available with the offices, offering a parking ratio of 1 space per 261 sq ft.