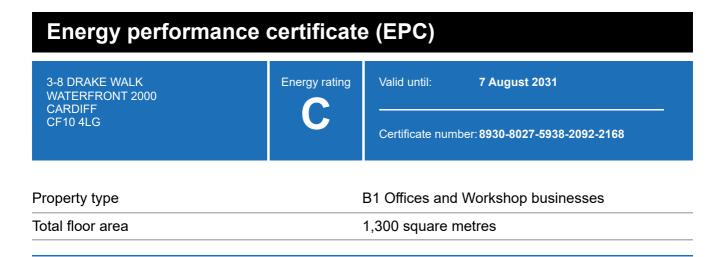

### **Energy rating and score**

This property's energy rating is C.

Properties get a rating from A+ (best) to G (worst) and a score.

The better the rating and score, the lower your property's carbon emissions are likely to be.