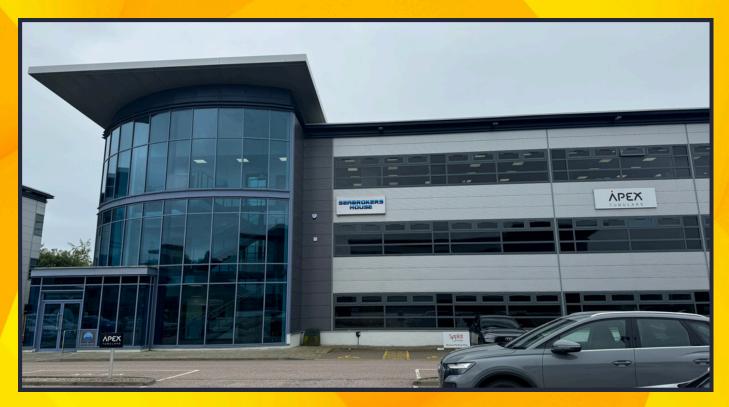

# Suite 1, First Floor Seabrokers House

OFFICE SUITE WITH
EXCELLENT CAR
PARKING PROVISION

Westpoint Business Park, Westhill, AB32 6FE

- 316 Sq. m (3,401 Sq. ft)
- 11 car parking spaces (1:309 sq.ft)
- EPC rating of 'A'
- £55,000 Per annum

## **DESCRIPTION**

The subjects comprise high quality, refurbished office premises located on the first floor.

The office accommodation benefits from the following specification:

- -3-pipe VRV heat recovery air conditioning
- -Raised access floor
- -LED lighting
- -New floor coverings
- -Modern Kitchen space