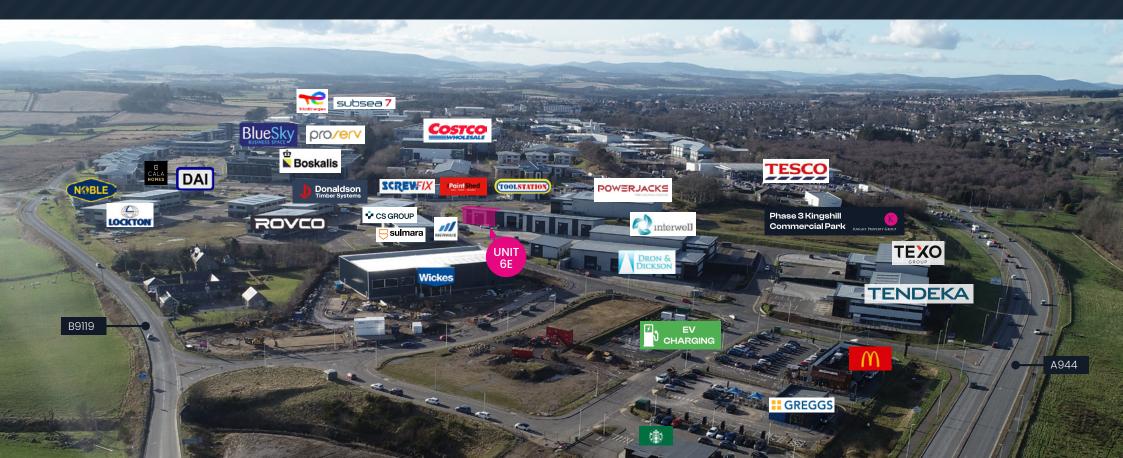

#### LOCATION

The commercial unit will occupy a highly prominent gable end position on Venture Drive within a parade of 5 high quality commercial units, across from the new Wickes store.

The Aberdeen Western Peripheral Route (AWPR) is less than 1.5 miles to the west. The prominent unit offers a unique opportunity to secure a modern warehouse within the prime commercial area of Westhill. The wider development accommodates numerous energy companies, trade counter retailers, supermarkets, hotels, drive thrus and adjacent will be a new Wickes store due to open in August 2024.

#### **NEARBY**

**7.2** miles to airport

**0.6** miles to Costco

**6.7** miles to train station

Unit 6E

Adjacent to cycle route and bus stop

**0.5** miles to Tesco Superstore

**1.5** miles to AWPR

**0.4** miles to petrol station

**0.1** miles to EV Charging

**6.6** miles to city centre

**0.1** miles to Starbucks, Greggs & McDonalds

**0.8** miles to M&S Simply Food & Aldi