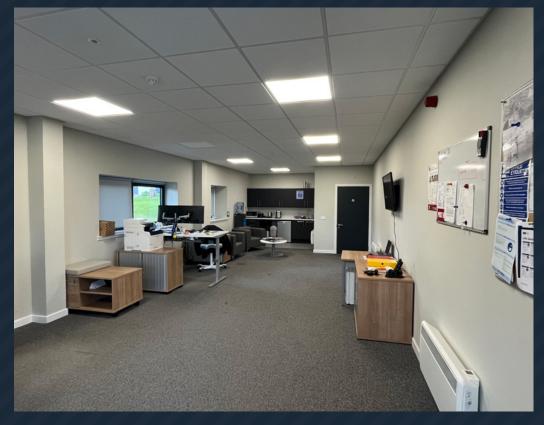

#### **SPECIFICATION**

- + Full height warehouse with eaves height of 7m at the front, 6m at rear
- + 1 x electric roller shutter door
- + LED lighting
- + Staff welfare facilities

- + Concrete yard with 7 parking spaces including 1 disabled
- + Cycle store
- + EPC "C"

#### **ACCOMMODATION**

| Area     | sq.m  | sq.ft |
|----------|-------|-------|
| Office   | 60.4  | 650   |
| Workshop | 171.9 | 1,850 |
| Total    | 232.3 | 2,500 |