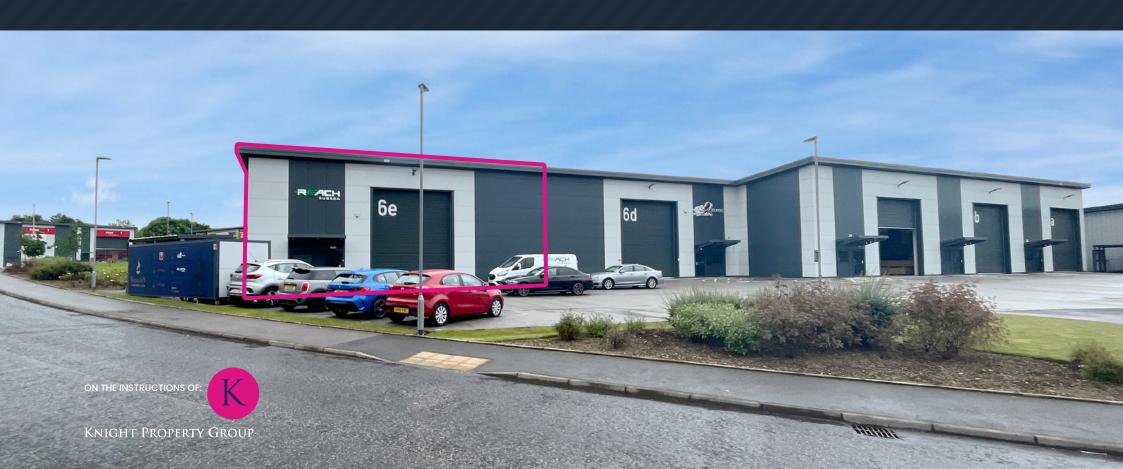

# Unit 6E

Westhill, Aberdeenshire

### **High Specification Commercial Unit**

comprising office and workshop space with 7 car parking spaces. 232.26sq.m (2,500sq.ft.)

#### LOCATION

The commercial unit will occupy a highly prominent gable end position on Venture Drive within a parade of 5 high quality commercial units, across from the new Wickes store.

The Aberdeen Western Peripheral Route (AWPR) is less than 1.5 miles to the west. The prominent unit offers a unique opportunity to secure a modern warehouse within the prime commercial area of Westhill. The wider development accommodates numerous energy companies, trade counter retailers, supermarkets, hotels, drive thrus and adjacent will be a new Wickes store due to open in August 2024.