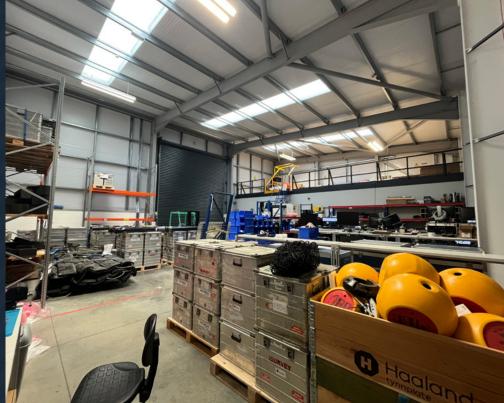

#### **SPECIFICATION**

- + Full height warehouse with eaves height of 7m at the front, 6m at rear
- + 1 x electric roller shutter door
- + LED lighting
- + Staff welfare facilities

- + Concrete yard with 7 parking spaces including 1 disabled
- + Cycle store
- + EPC "C"

#### **ACCOMMODATION**

| Area     | sq.m  | sq.ft |
|----------|-------|-------|
| Office   | 60.4  | 650   |
| Workshop | 171.9 | 1,850 |
| Total    | 232.3 | 2,500 |