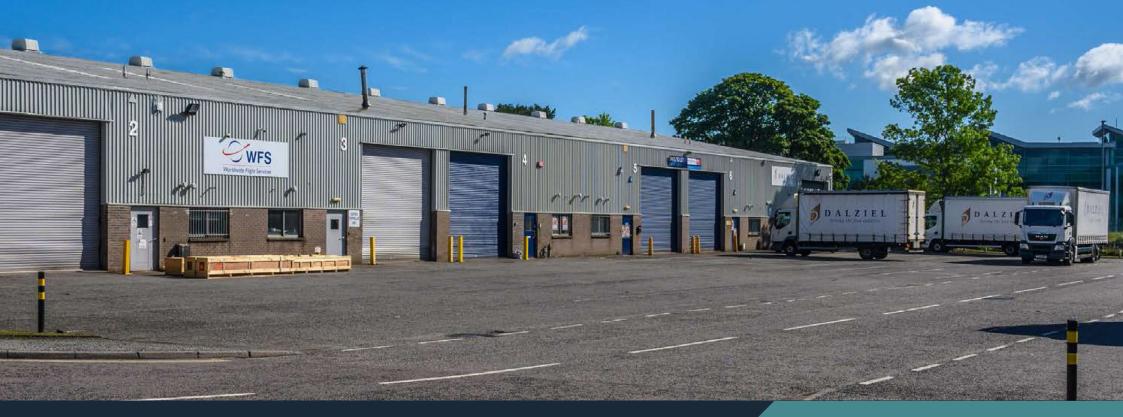

These units form part of Wellheads Crescent Trading Estate, a small industrial development situated on the east side of Wellheads Crescent close to its junction with Wellheads Drive. Neighbouring occupiers, amongst others include RWG, Babcock, Forsyths and Prosafe.

# **DESCRIPTION**

- + Mid-terraced industrial units
- + Steel frame construction with concrete block and profiled metal clad walls
- + Pitched and sheeted roofs
- + Office and welfare facilities
- + Vehicular access via roller shutter doors
- + Exclusive car parking and communal forecourt