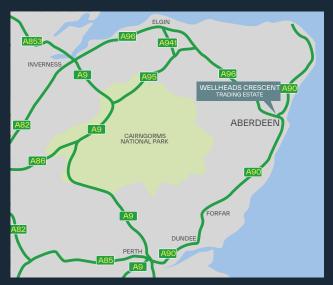

# LOCATION

Dyce is one of Aberdeen's foremost industrial areas situated some 7 miles north of Aberdeen city centre. The Estate benefits from close proximity to Aberdeen International Airport, the Western Peripheral Road and beyond to the (A96) Aberdeen – Inverness trunk road which connects to the ring road system and other areas within Aberdeen city.