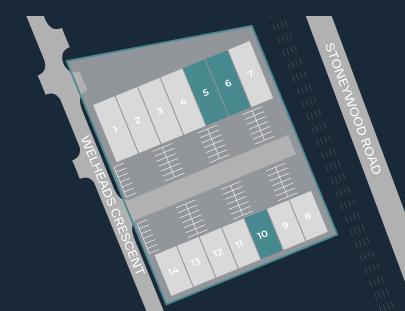

These units form part of Wellheads Crescent Trading Estate, a small industrial development situated on the east side of Wellheads Crescent close to its junction with Wellheads Drive. Neighbouring occupiers, amongst others include RWG, Babcock, Forsyths and Prosafe.

### ACCOMMODATION

Available accommodation comprises of the following gross internal areas:

| UNIT | M²    | FT²   | EPC   |
|------|-------|-------|-------|
| 5/6  | 649.1 | 6,987 | G-123 |
| 10   | 224.6 | 2,418 | E-76  |