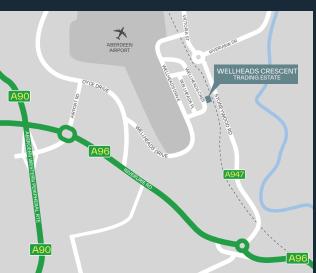

# LOCATION

Dyce is one of Aberdeen's foremost industrial areas situated some 7 miles north of Aberdeen city centre. The Estate benefits from close proximity to Aberdeen International Airport, the Western Peripheral Road and beyond to the (A96) Aberdeen – Inverness trunk road which connects to the ring road system and other areas within Aberdeen city.

These units form part of Wellheads Crescent Trading Estate, a small industrial development situated on the east side of Wellheads Crescent close to its junction with Wellheads Drive. Neighbouring occupiers, amongst others include RWG, Babcock, Forsyths and Prosafe.