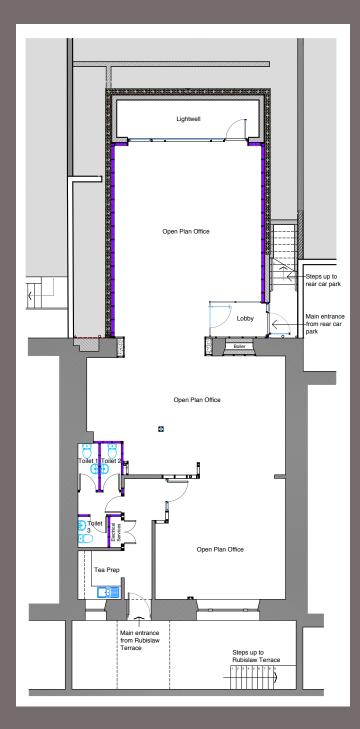

#### **ACCOMMODATION**

The following accommodation is provided.

Net Internal Area 139.94 sq m 1,506 sq ft