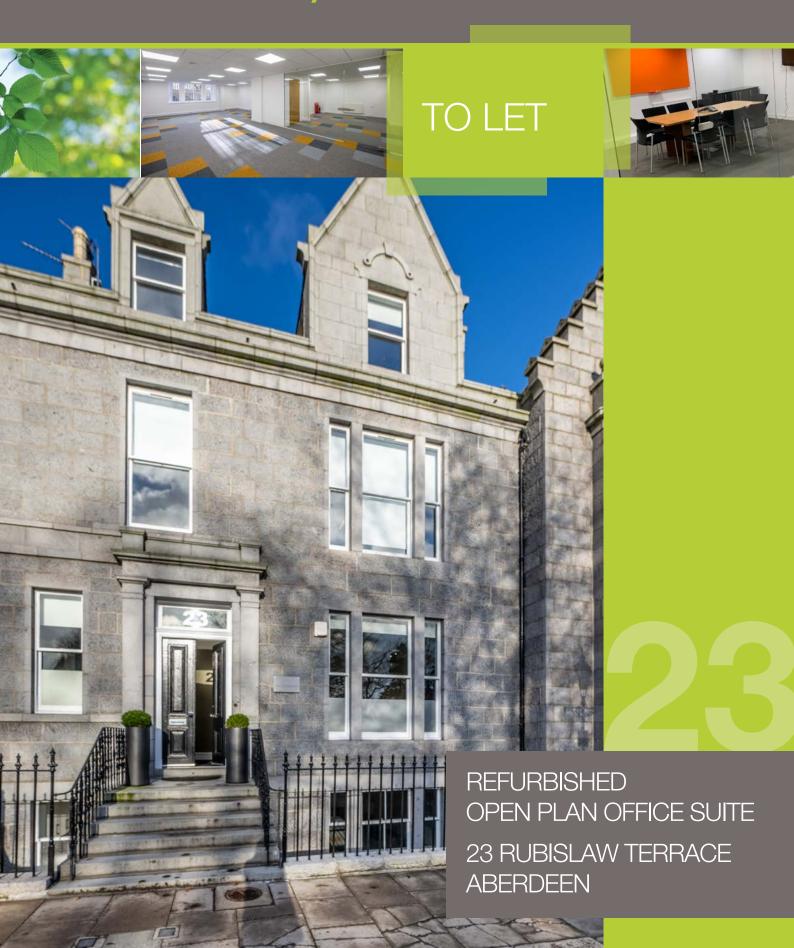

## Robertson Property Consultancy

# savills

### **DESCRIPTION**

The subjects occupy the lower ground floor of a traditional midterraced granite and slate building. The entire building has undergone extensive refurbishment and extension. The accommodation offers a modern open plan suite together with new toilet and kitchen facilities. The refurbishment is to a high standard throughout and includes

#### **ACCOMMODATION**

The following accommodation is provided.

Net Internal Area 139.94 sq m 1,506 sq ft