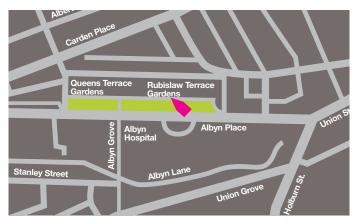

## LOCATION

The premises occupy a prime location in the heart of Aberdeen's west end office area at Rubislaw Terrace. The surrounding area is occupied by numerous professional and energy related companies. Rubislaw Terrace is situated a short walk from Union Street which offers staff excellent retail and leisure facilities.

The exact location is shown on the map below.