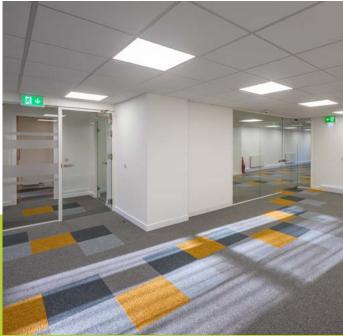

### **DESCRIPTION**

The subjects occupy the lower ground floor of a traditional midterraced granite and slate building. The entire building has undergone extensive refurbishment and extension. The accommodation offers a modern open plan suite together with new toilet and kitchen facilities. The refurbishment is to a high standard throughout and includes

- Suspended ceilings incorporating modern fluorescent light fitments
- Central heating system
- Fresh décor and carpeting
- Toilets and kitchen facilities
- Skirting trunking
- Two attractive meeting rooms created