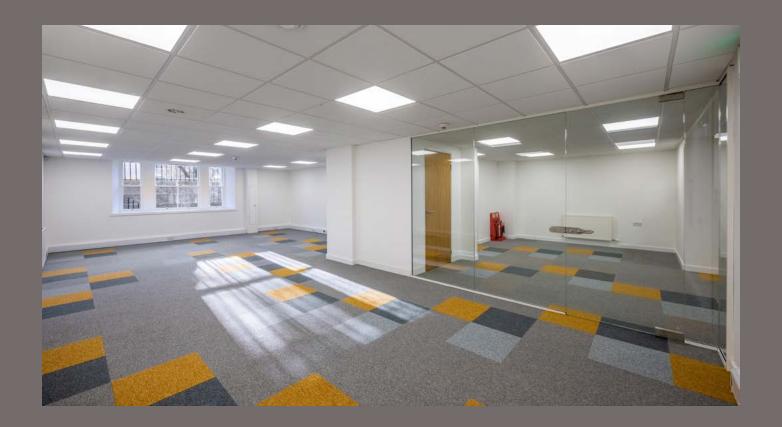

### **DESCRIPTION**

The subjects occupy the lower ground floor of a traditional midterraced granite and slate building. The entire building has undergone extensive refurbishment and extension. The accommodation offers a modern open plan suite together with new toilet and kitchen facilities. The refurbishment is to a high standard throughout and includes

- Suspended ceilings incorporating modern fluorescent light fitments
- Central heating system
- Fresh décor and carpeting
- Toilets and kitchen facilities
- Skirting trunking
- Two attractive meeting rooms created