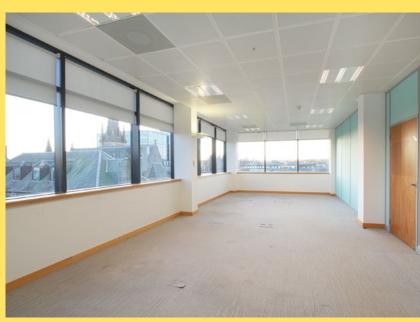

## **TO LET**

3RD FLOOR, UNION PLAZA, UNION ROW, ABERDEEN AB10 1SL

High specification city centre office with parking

- Landmark office building in the heart of Aberdeen City centre
- High quality, fully fitted out and ready to occupy office
- Up to 18,000 sq ft
- The accommdation is available on a whole, split floor basis or via indivdual offices (further information on various sizes upon request)
- Ideal for co-working/project space
- Grade 'A' specification throughout including:
  - 150mm raised access flooring incorporating floor boxes
  - 4 pipe fan coil comfort cooling system

- Metal suspended ceilings with recessed LG7 compliant lighting
- Exclusive kitchen/break out areas, meeting rooms and comms
- Extremely generous parking ratio of 1 space to 535 sq ft in secure basement car park
- Flexible lease terms
- Free use of building amenity to include modern business lounge and mezzanine meeting/board rooms
- EPC rating of D
- Immediate entry available