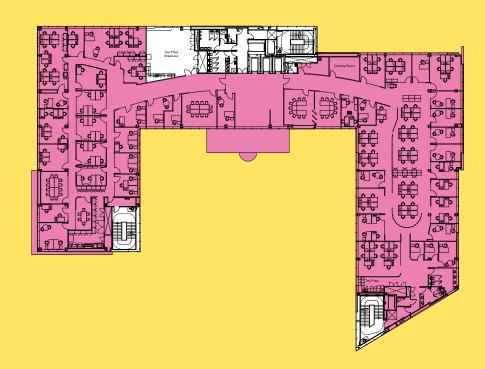

## **TO LET**

3RD FLOOR, UNION PLAZA, UNION ROW, ABERDEEN AB10 1SL

High specification city centre office with parking

- Landmark office building in the heart of Aberdeen City centre
- High quality, fully fitted out and ready to occupy office
- Up to 18,000 sq ft
- The accommdation is available on a whole, split floor basis or via indivdual offices (further information on various sizes upon request)
- Ideal for co-working/project space
- Grade 'A' specification throughout including:
  - 150mm raised access flooring incorporating floor boxes
  - 4 pipe fan coil comfort cooling system