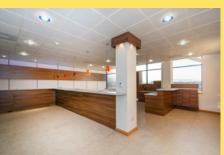

## **TO LET**

3RD FLOOR, UNION PLAZA, UNION ROW, ABERDEEN AB10 1SL

High specification city centre office with parking

- Landmark office building in the heart of Aberdeen City centre
- High quality, fully fitted out and ready to occupy office
- Up to 18,000 sq ft
- The accommdation is available on a whole, split floor basis or via indivdual offices (further information on various sizes upon request)
- Ideal for co-working/project space
- Grade 'A' specification throughout including:
  - 150mm raised access flooring incorporating floor boxes
  - 4 pipe fan coil comfort cooling system

- Metal suspended ceilings with recessed LG7 compliant lighting
- Exclusive kitchen/break out areas, meeting rooms and comms
- Extremely generous parking ratio of 1 space to 535 sq ft in secure basement car park
- Flexible lease terms
- Free use of building amenity to include modern business lounge and mezzanine meeting/board rooms
- EPC rating of D
- Immediate entry available