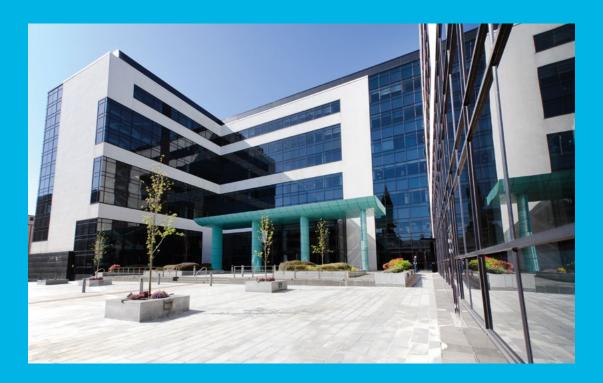

## **TO LET**

3RD FLOOR, UNION PLAZA, UNION ROW, ABERDEEN AB10 1SL

High specification city centre office with parking

- Landmark office building in the heart of Aberdeen City centre
- High quality, fully fitted out and ready to occupy office
- Up to 18,000 sq ft
- The accommdation is available on a whole, split floor basis or via indivdual offices (further information on various sizes upon request)
- Ideal for co-working/project space
- Grade 'A' specification throughout including:
  - 150mm raised access flooring incorporating floor boxes
  - 4 pipe fan coil comfort cooling system