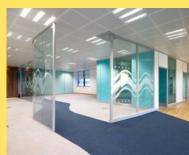

## **TO LET**

3RD FLOOR, UNION PLAZA, UNION ROW, ABERDEEN AB10 1SL

High specification city centre office with parking

- Landmark office building in the heart of Aberdeen City centre
- High quality, fully fitted out and ready to occupy office
- Up to 18,000 sq ft
- The accommdation is available on a whole, split floor basis or via indivdual offices (further information on various sizes upon request)
- Ideal for co-working/project space
- Grade 'A' specification throughout including:
  - 150mm raised access flooring incorporating floor boxes
  - 4 pipe fan coil comfort cooling system

- Metal suspended ceilings with recessed LG7 compliant lighting
- Exclusive kitchen/break out areas, meeting rooms and comms
- Extremely generous parking ratio of 1 space to 535 sq ft in secure basement car park
- Flexible lease terms
- Free use of building amenity to include modern business lounge and mezzanine meeting/board rooms
- EPC rating of D
- Immediate entry available