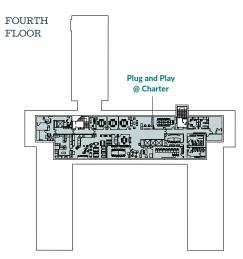

First Floor

Plug and Play @ Charter

2,063 sq.m

22,211 sq.ft

Fourth Floor

Plug and Play @ Charter

746.1 sq.m

8,031 sq.ft