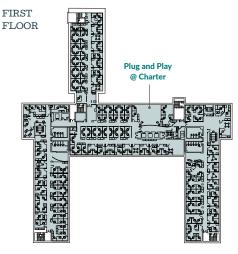

First Floor

Plug and Play @ Charter

2,063 sq.m

22,211 sq.ft

Fourth Floor

Plug and Play @ Charter

746.1 sq.m

8,031 sq.ft