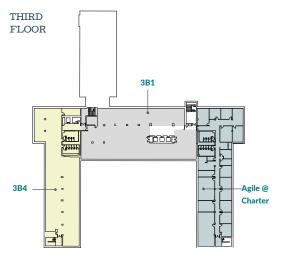

| Third Floor                   | :                               |                |
|-------------------------------|---------------------------------|----------------|
| 3B1                           | 619 sq.m                        | 6,664 sq.ft    |
| 3B4                           | 549 sq.m                        | 5,908 sq.ft    |
| Agile @ Charter*              | 170-4,000 sq.ft                 |                |
|                               | 1,539 sq.m                      | 16,572 sq.ft   |
| *The accommodation in this su | ite can be made available on in | clusive deals. |
|                               | ned.                            |                |