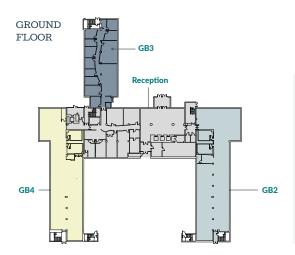

# AVAILABLE SPACE (

| Reception & Common<br>Facilities | -          | -            |
|----------------------------------|------------|--------------|
| GB2                              | 563 sq.m   | 6,055 sq.ft  |
| GB3                              | 357 sq.m   | 3,838 sq.ft  |
| GB4                              | 502 sq.m   | 5,402 sq.ft  |
|                                  | 1,422 sq.m | 15,295 sq.ft |