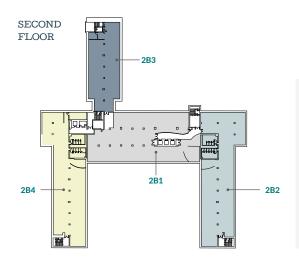

|     | 2,065 sq.m | 22,222 sq.ft |
|-----|------------|--------------|
| 2B4 | 549 sq.m   | 5,908 sq.ft  |
| 2B3 | 334 sq.m   | 3,595 sq.ft  |
| 2B2 | 563 sq.m   | 6,054 sq.ft  |
| 2B1 | 619 sq.m   | 6,665 sq.ft  |