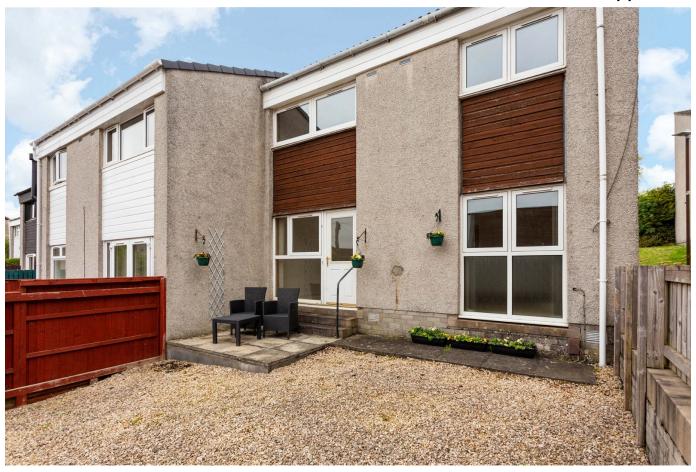

## Glendevon Park, Winchburgh, Broxburn, EH52 6UQ

Offers Over £125.000

Introducing this 2-bedroom end-terraced property located in the popular area of Winchburgh. While already boasting generous accommodation this home presents an ideal opportunity for personalisation, inviting you to tailor it to your tastes and preferences through some upgrading.

A highlight is the recently upgraded bathroom, adding a touch of modern elegance to the home. Outside, both front and rear gardens offer outdoor space for relaxing and gatherings, while designated parking spaces ensure convenience for residents. This property promises not just a place to live, but a canvas upon which to create your dream home in this vibrant community.

## **Key Features**

- End terraced property
- · Ideal for first time buyers
- Kitchen
- Upgraded bathroom
- · Designated parking

- · Cosmetic upgrading required
- Lounge/dining room with access to rear garden
- · 2 bedrooms
- · Garden to front and rear
- Ample storage