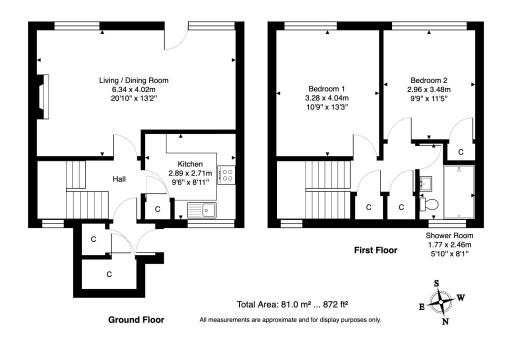

## Glendevon Park, Winchburgh, Broxburn, EH52 6UQ

Offers Over £125.000

Introducing this 2-bedroom end-terraced property located in the popular area of Winchburgh. While already boasting generous accommodation this home presents an ideal opportunity for personalisation, inviting you to tailor it to your tastes and preferences through some upgrading.

A highlight is the recently upgraded bathroom, adding a touch of modern elegance to the home. Outside, both front and rear gardens offer outdoor space for relaxing and gatherings, while designated parking spaces ensure convenience for residents. This property promises not just a place to live, but a canvas upon which to create your dream home in this vibrant community.

## **Key Features**

- End terraced property
- · Ideal for first time buyers
- Kitchen
- Upgraded bathroom
- · Designated parking

- · Cosmetic upgrading required
- Lounge/dining room with access to rear garden
- · 2 bedrooms
- · Garden to front and rear
- Ample storage