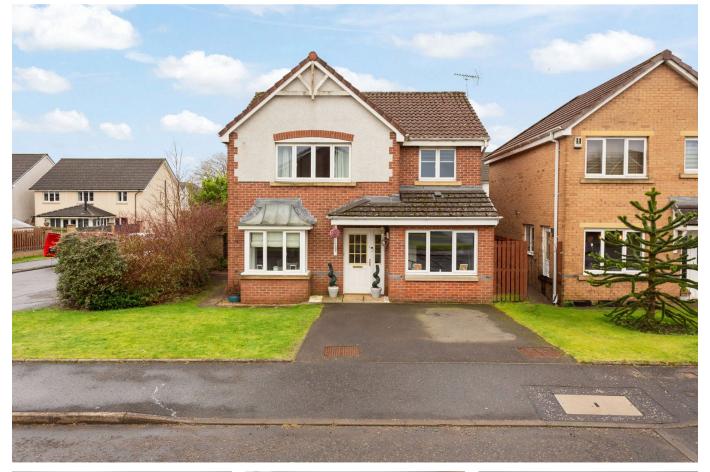

## West Holmes Road, Broxburn, EH52

Offers Over £320,000

🍋 4 🚰 3 🚘 2

Modern in design throughout, this 4/5 bedroom & 2 reception detached executive home carefully adopts an abundance of free-flowing family living space that is bathed in natural light. Boasting a large South facing garden with driveway parking, set within an highly sought after development, this impressive home caters to every need for today's modern family.

## **Key Features**

- Impressive Detached Executive Villa
- Sophisticated Living Space
- Versatile Study/Fifth Bedroom
- Three Further Bedrooms
- Sunny South Facing Rear Garden

- Highly Desirable Development
- Stunning Expansive Kitchen/Dining Room
- Immaculate Master Bedroom & En-Suite
- Modern Family Bathroom & Guest Cloakroom
- Front Driveway