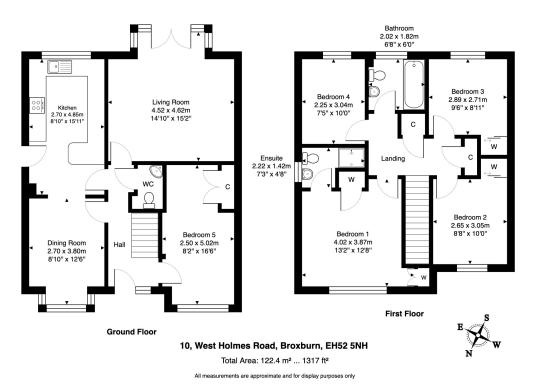

## West Holmes Road, Broxburn, EH52

Offers Over £320,000

🍋 4 🚰 3 🚘 2

Modern in design throughout, this 4/5 bedroom & 2 reception detached executive home carefully adopts an abundance of free-flowing family living space that is bathed in natural light. Boasting a large South facing garden with driveway parking, set within an highly sought after development, this impressive home caters to every need for today's modern family.

## **Key Features**

- Impressive Detached Executive Villa
- Sophisticated Living Space
- Versatile Study/Fifth Bedroom
- Three Further Bedrooms
- Sunny South Facing Rear Garden

- Highly Desirable Development
- Stunning Expansive Kitchen/Dining Room
- Immaculate Master Bedroom & En-Suite
- Modern Family Bathroom & Guest Cloakroom
- Front Driveway