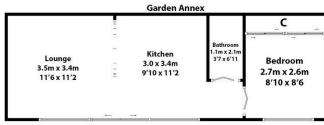

## Main Street, Westfield, Bathgate, West Lothian

Offers Over £400.000

Rebecca McLean at Property Webb is delighted to bring to the market this exceptional new-build 5-bedroom detached home in the peaceful village of Westfield. Built by a private developer, this stunning home offers a perfect blend of high-quality design and modern efficiency, with underfloor heating and an air source heat pump, the property delivers both comfort and sustainability. Enjoy uninterrupted views across the open fields of Westfield, creating a truly tranquil living environment.

## **Key Features**

- · Semi Rural New Build
- · Modern Open-Plan Living
- · Energy-Efficient Design
- Stylish Garden Room/Annex
- · Private Driveway Parking

- 5-Bedroom Detached Property
- · Main Bedroom with Ensuite
- · Flexible Layout
- Landscaped Rear Garden
- Beautiful Countryside Views