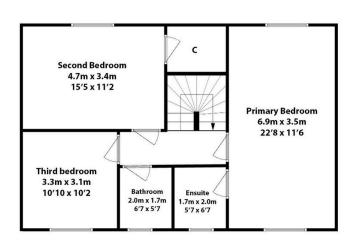

## Main Street, Westfield, Bathgate, West Lothian

Offers Over £400.000

Rebecca McLean at Property Webb is delighted to bring to the market this exceptional new-build 5-bedroom detached home in the peaceful village of Westfield. Built by a private developer, this stunning home offers a perfect blend of high-quality design and modern efficiency, with underfloor heating and an air source heat pump, the property delivers both comfort and sustainability. Enjoy uninterrupted views across the open fields of Westfield, creating a truly tranquil living environment.

## **Key Features**

- · Semi Rural New Build
- · Modern Open-Plan Living
- · Energy-Efficient Design
- Stylish Garden Room/Annex
- · Private Driveway Parking

- 5-Bedroom Detached Property
- · Main Bedroom with Ensuite
- · Flexible Layout
- Landscaped Rear Garden
- Beautiful Countryside Views