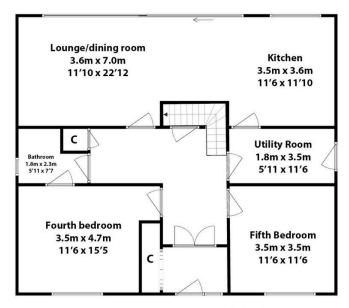

## Main Street, Westfield, Bathgate, West Lothian

Offers Over £400.000

Rebecca McLean at Property Webb is delighted to bring to the market this exceptional new-build 5-bedroom detached home in the peaceful village of Westfield. Built by a private developer, this stunning home offers a perfect blend of high-quality design and modern efficiency, with underfloor heating and an air source heat pump, the property delivers both comfort and sustainability. Enjoy uninterrupted views across the open fields of Westfield, creating a truly tranquil living environment.

## **Key Features**

- · Semi Rural New Build
- · Modern Open-Plan Living
- · Energy-Efficient Design
- Stylish Garden Room/Annex
- · Private Driveway Parking

- 5-Bedroom Detached Property
- · Main Bedroom with Ensuite
- · Flexible Layout
- Landscaped Rear Garden
- Beautiful Countryside Views