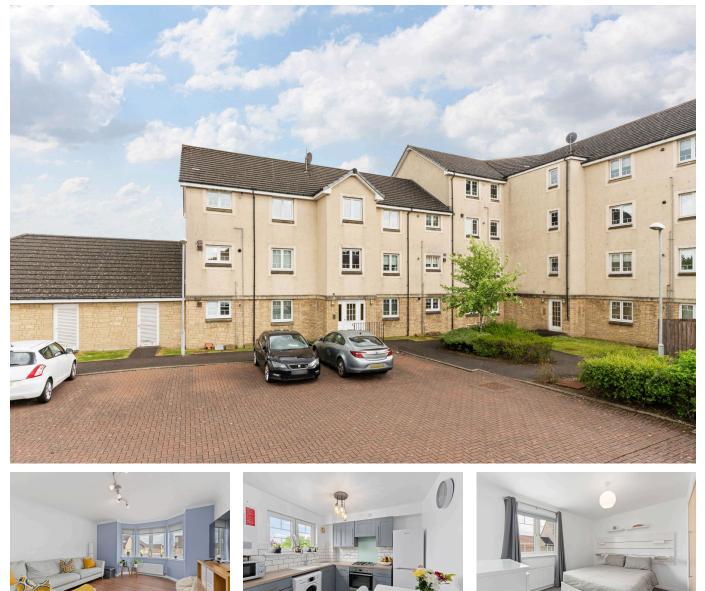

## Castle Road, Wester Inch, Bathgate, EH48 2UB

Offers Over £130,000

🍋 2 🕒 1 🚍 1

A well-presented 2 double bedroom first-floor flat in the popular Wester Inch development. Featuring a bright bay-windowed lounge, modern breakfasting kitchen, two generous double bedrooms with built-in wardrobes, and a contemporary bathroom with rainfall shower. The property offers excellent storage, secure entry, and is move-in ready.

## **Key Features**

- Stylish Floor Apartment
- Bright Lounge with Bay Window
- 2 Double Bedrooms with Wardrobes
- Great Storage
- Ideal for First Time Buyers & Investment

- Move-in Ready
- Modern Breakfasting Kitchen
- 3 Piece Bathroom
- Allocated Parking Space
- Sought After Wester Inch