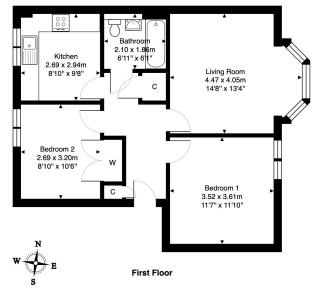

7 Castle Road, Wester Inch, Bathgate, EH48 2UB

 $\label{eq:total} Total\ Area:\ 61.1\ m^2\ \dots\ 658\ ft^2$  All measurements are approximate and for display purposes only.