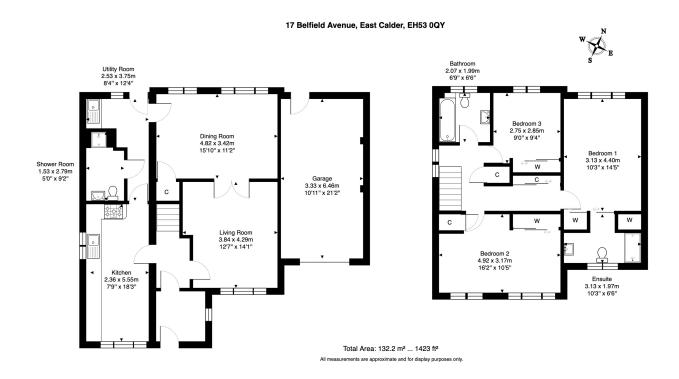

## Belfield Avenue, East Calder, EH53 0QY

Offers Over £310.000

Beautifully extended and reconfigured 3-bedroom detached home in an established East Calder cul-de-sac. Originally four bedrooms, now offering two generous reception rooms, a spacious kitchen/diner, utility, stylish downstairs shower room, and luxurious en-suite hidden behind mirrored wardrobes. Set on an elevated plot with landscaped rear garden, garage, and driveway. A standout family home with space, light and flexibility. This is a home that brings together function, style, and setting in perfect harmony.

## **Key Features**

- · Extended Detached Villa
- · 2 Reception Rooms
- · Sep Utility Room
- 2 Further Bedrooms
- · Landscaped Rear Garden

- · Superb Family Home
- Large Kitchen/Diner
- · Main Bedroom with En-suite
- Family Bathroom & Downstairs Shower Room
- · Garage & Double Driveway