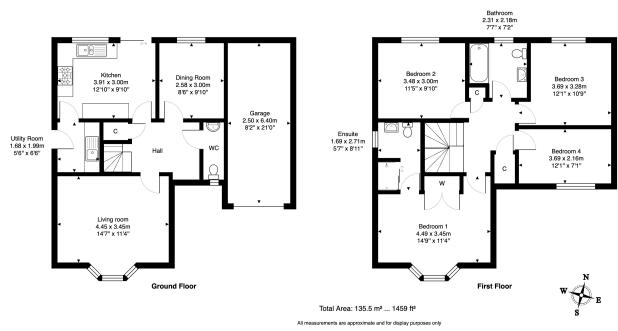

## Wright Gardens, Wester Inch, Bathgate, EH48 2XD

Offers Over £325.000

Well presented 4-bedroom detached home set on a generous corner plot in Wester Inch, Bathgate. Offering two reception rooms, a stylish kitchen with garden access, and four wellproportioned bedrooms, this property is ideal for modern family living. With a large driveway, single garage, and landscaped garden. This is a home that has been carefully curated for comfortable family living, quietly stylish, supremely practical, and positioned in a wellestablished community with excellent transport links, schooling and green space on your doorstep.

## **Key Features**

- · Detached Family Home
- · 2 Reception Rooms
- · Sep Utility & WC
- 3 Further Bedrooms
- Single Garage and Driveway

- · Built By Persimmon
- · Stylish Kitchen/Diner
- · Primary Bedroom with En-Suite
- · Family Bathroom
- Simpson PS catchment

## 35 Wright Gardens, Bathgate, EH48 2XD