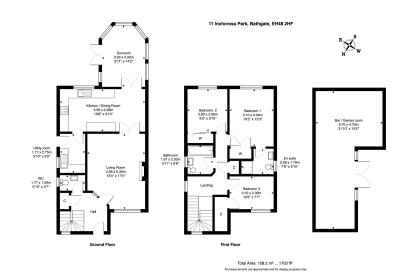

## Inchcross Park, Bathgate, EH48 2HF Offers Over £310,000

🍋 3 🚰 3 🚍 3

- Executive Detached Family
  Home
- Spacious Lounge
- Sun Room
- 3 Bedrooms

- Immaculately Styled & Ready to Move-In
- Stylish Kitchen/Dining Room
- Downstairs WC & Utility Room
- Family Bathroom & En-Suite
- Multi Functional Entertaining 
  South Facing Rear Garden
  Space