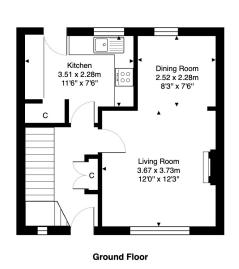

## 4 Russell Avenue Armadale, EH48 3PA

1.96 x 1.69m 6/5" x 5/6" W

Bedroom 2 4.11 x 2.78m 13'6" x 9'1"

C

Bedroom 1 4.11 x 3.30m 13'6" x 10'10"

First Floor

 $\label{eq:total Area: 76.5 m^2 ... 823 ft^2}$  All measurements are approximate and for display purposes only.