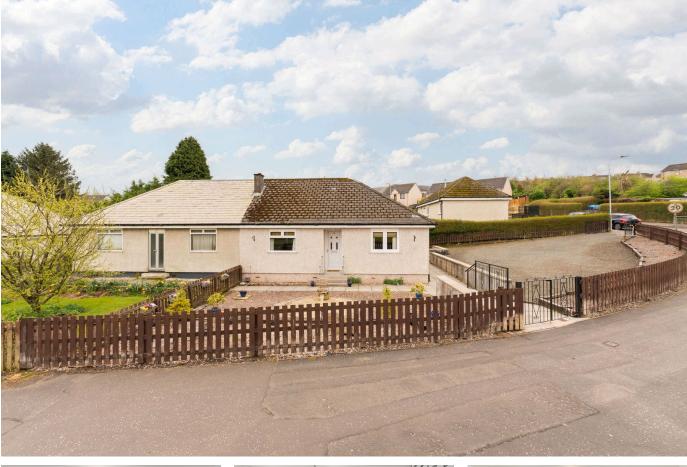

## 49 Edinburgh Road, Harthill, Shotts, ML7 5NS

Offers Over £125,000

🍋 2 🕒 1 🚘 1

Set on a generous plot, this well-presented 2 double bedroom semi-detached bungalow offers fantastic outdoor space, flexible interiors, and easy single-level living – perfect for downsizers or first-time buyers. A low-maintenance front garden, large driveway, and private rear garden with decking and lawn make it ideal for relaxing or entertaining. Inside, you'll find a bright living room with a feature fireplace, a breakfasting kitchen, two double bedrooms with storage, and a stylish bathroom with separate shower.

## **Key Features**

- Semi Detached Bungalow
- Spacious Lounge
- 2 Double Bedrooms
- Large Corner Plot
- Private Rear Garden

- Move-In Condition
- Breakfasting Kitchen
- Modern Bathroom
- Multi-car Driveway
- · Ideal for First Time Buyers & Downsizers