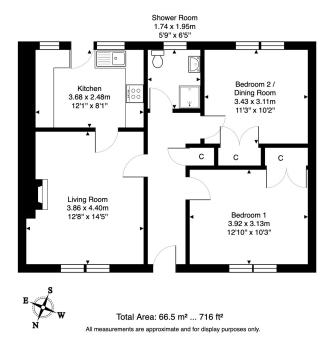

## 49 Edinburgh Road, Harthill, Shotts, ML7 5NS

Offers Over £125,000

🍋 2 🕒 1 🚘 1

Set on a generous plot, this well-presented 2 double bedroom semi-detached bungalow offers fantastic outdoor space, flexible interiors, and easy single-level living – perfect for downsizers or first-time buyers. A low-maintenance front garden, large driveway, and private rear garden with decking and lawn make it ideal for relaxing or entertaining. Inside, you'll find a bright living room with a feature fireplace, a breakfasting kitchen, two double bedrooms with storage, and a stylish bathroom with separate shower.

## **Key Features**

- Semi Detached Bungalow
- Spacious Lounge
- 2 Double Bedrooms
- Large Corner Plot
- Private Rear Garden

- Move-In Condition
- Breakfasting Kitchen
- Modern Bathroom
- Multi-car Driveway
- · Ideal for First Time Buyers & Downsizers