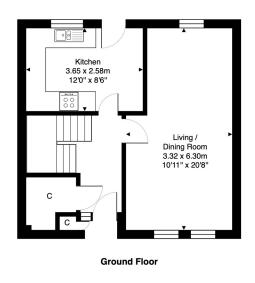

## 26 Sutherland Way, Livingston, EH54 8HT

 $\label{eq:controller} Total\ Area:\ 80.7\ m^2\ ...\ 869\ ft^2$  All measurements are approximate and for display purposes only.