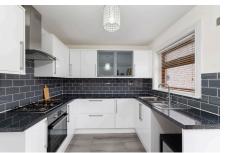

## **Key Features**

- · Mid Terraced Home
- Bright Lounge/Dining Room
- 2 Generously Sized Bedrooms
- · Fully Enclosed Rear Garden
- .

- · Ideal for First Time Buyers & Downsizers
- · Modern Fitted Kitchen
- · 3 Piece Bathroom
- Driveway