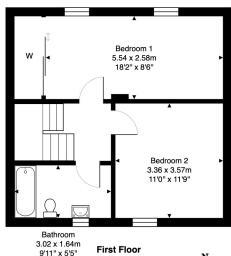

## 26 Sutherland Way, Livingston, EH54 8HT

 $\label{eq:controller} Total\ Area:\ 80.7\ m^2\ ...\ 869\ ft^2$  All measurements are approximate and for display purposes only.