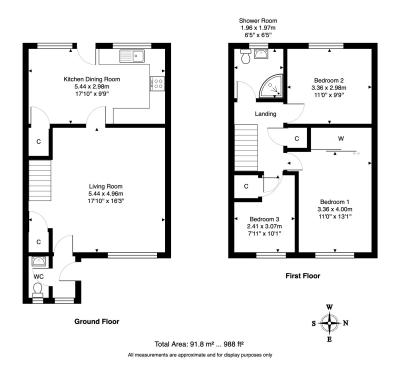

## **Key Features**

- · Modern Semi-Detached Home
- · Spacious Lounge
- 3 Bedrooms
- South Facing Mature Rear Garden
- Good Storage

- · Large Corner Plot
- · Stylish Kitchen/Dining Room
- · Shower room & Downstairs WC
- Large Multi Car Driveway
- · Ideal Family Home