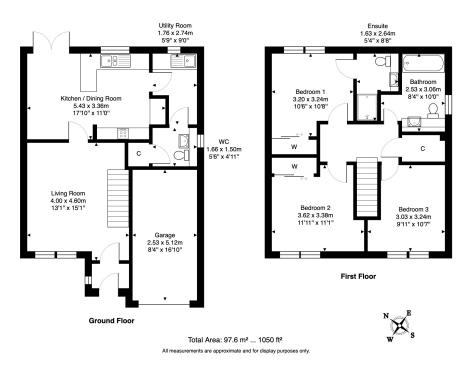

## **Key Features**

- Semi-Detached Home
- Stylish Upgrades
- 3 Bedrooms
- Landscaped Rear Garden
- Energy Efficient Features

- Built By Dundas Homes
- Superb Kitchen/Diner with Separate Utility
- Bathroom, En-Suite & WC
- Integrated Garage & Double Driveway
- Walking Distance to Train Station