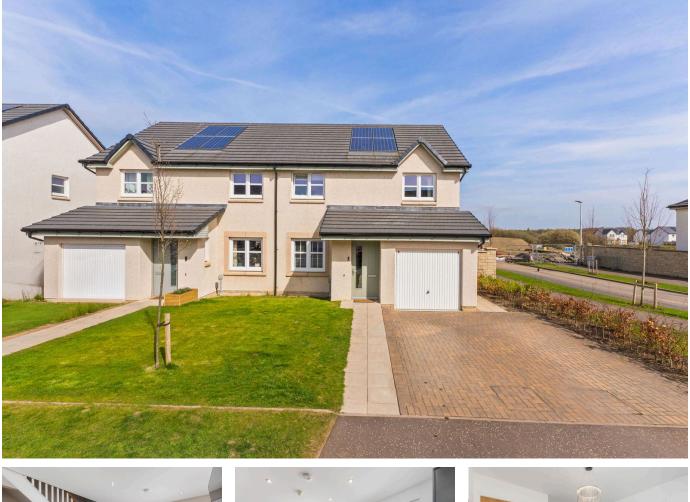

## Cannel Gardens, Uphall Station EH54 5FJ

Fixed Price £275,000

🍋 3 🚰 3 🚍 1

Positioned in a sought-after residential setting, Cannel Gardens in Uphall Station is a beautifully presented 3 bedroom semi-detached home, built by Dundas Estates. Offering stylish, move-in-ready accommodation, this impressive home has been thoughtfully upgraded by the current owners to create a contemporary and highly functional living space. This home offers a truly turnkey opportunity for buyers seeking style, space, and convenience in a thriving, family-friendly community.

## **Key Features**

- Semi-Detached Home
- Stylish Upgrades
- 3 Bedrooms
- Landscaped Rear Garden
- Energy Efficient Features

- Built By Dundas Homes
- Superb Kitchen/Diner with Separate Utility
- Bathroom, En-Suite & WC
- Integrated Garage & Double Driveway
- Walking Distance to Train Station