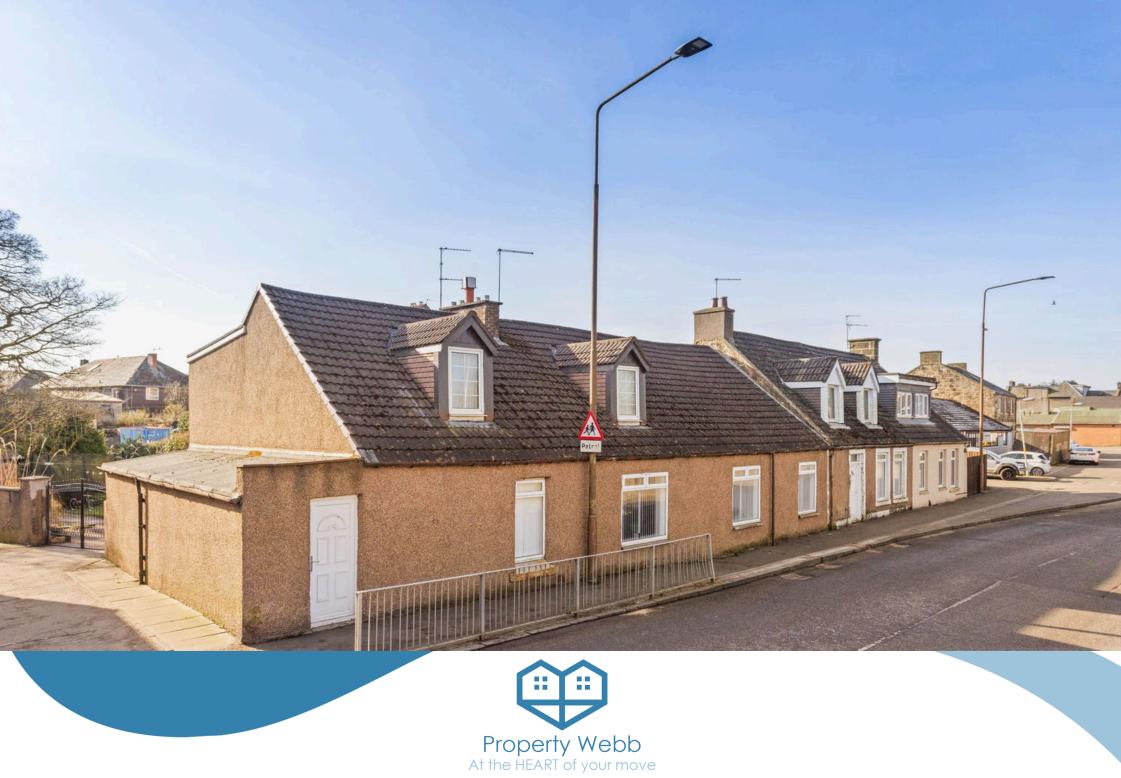

## **Sheephousehill, Fauldhouse, EH47 9DZ** Offers Over £325,000

🍋 4 🎦 3 🚍 4

- Charming Period End-Terraced Home
- Spacious Living Areas
- Multiple Bedrooms
- Abundance of Storage
- Gated Driveway

- Over 3300sqt
- Outstanding, Upgraded Kitchen/Dining
- 2 Shower Rooms & Family Bathroom
- South Facing Garden
- Garage with workshop & further outbuilding

Once a former mining cottage and the village corner shop, this remarkable 5/6 bedroom end-terraced period home on Sheephousehill, Fauldhouse has been beautifully transformed into over 3300 sqft of stylish offering excellent flexible living space. Whether you're a growing family looking for space to breathe, or someone who loves to entertain and host in style, this home offers a rare opportunity to step into something truly special. A house with history, beautifully reimagined for modern life.