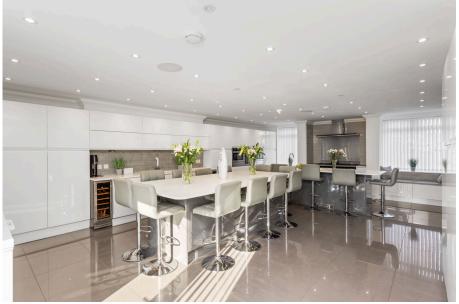

## **Sheephousehill, Fauldhouse, EH47 9DZ** Offers Over £325,000

🍋 4 🎦 3 🚍 4

- Charming Period End-Terraced Home
- Spacious Living Areas
- Multiple Bedrooms
- Abundance of Storage
- Gated Driveway

- Over 3300sqt
- Outstanding, Upgraded Kitchen/Dining
- 2 Shower Rooms & Family Bathroom
- South Facing Garden
- Garage with workshop & further outbuilding

Once a former mining cottage and the village corner shop, this remarkable 5/6 bedroom end-terraced period home on Sheephousehill, Fauldhouse has been beautifully transformed into over 3300 sqft of stylish offering excellent flexible living space. Whether you're a growing family looking for space to breathe, or someone who loves to entertain and host in style, this home offers a rare opportunity to step into something truly special. A house with history, beautifully reimagined for modern life.