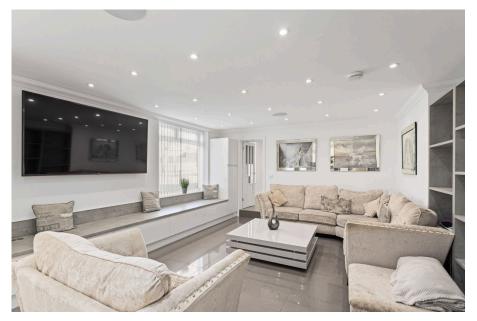

## **Sheephousehill, Fauldhouse, EH47 9DZ** Offers Over £325,000

🍋 4 🎦 3 🚍 4

- Charming Period End-Terraced Home
- Spacious Living Areas
- Multiple Bedrooms
- Abundance of Storage
- Gated Driveway

- Over 3300sqt
- Outstanding, Upgraded Kitchen/Dining
- 2 Shower Rooms & Family Bathroom
- South Facing Garden
- Garage with workshop & further outbuilding

Once a former mining cottage and the village corner shop, this remarkable 5/6 bedroom end-terraced period home on Sheephousehill, Fauldhouse has been beautifully transformed into over 3300 sqft of stylish offering excellent flexible living space. Whether you're a growing family looking for space to breathe, or someone who loves to entertain and host in style, this home offers a rare opportunity to step into something truly special. A house with history, beautifully reimagined for modern life.