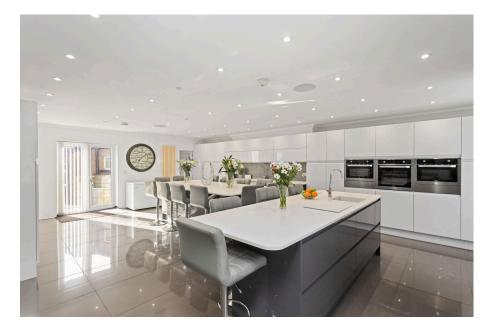

## **Sheephousehill, Fauldhouse, EH47 9DZ** Offers Over £325,000

🍋 4 🎦 3 🚍 4

- Charming Period End-Terraced Home
- Spacious Living Areas
- Multiple Bedrooms
- Abundance of Storage
- Gated Driveway

- Over 3300sqt
- Outstanding, Upgraded Kitchen/Dining
- 2 Shower Rooms & Family Bathroom
- South Facing Garden
- Garage with workshop & further outbuilding

Once a former mining cottage and the village corner shop, this remarkable 5/6 bedroom end-terraced period home on Sheephousehill, Fauldhouse has been beautifully transformed into over 3300 sqft of stylish offering excellent flexible living space. Whether you're a growing family looking for space to breathe, or someone who loves to entertain and host in style, this home offers a rare opportunity to step into something truly special. A house with history, beautifully reimagined for modern life.