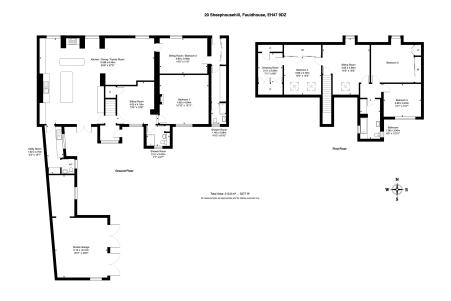

## **Sheephousehill, Fauldhouse, EH47 9DZ** Offers Over £325,000

🍋 4 🎦 3 🚍 4

- Charming Period End-Terraced Home
- Spacious Living Areas
- Multiple Bedrooms
- Abundance of Storage
- Gated Driveway

- Over 3300sqt
- Outstanding, Upgraded Kitchen/Dining
- 2 Shower Rooms & Family Bathroom
- South Facing Garden
- Garage with workshop & further outbuilding

Once a former mining cottage and the village corner shop, this remarkable 5/6 bedroom end-terraced period home on Sheephousehill, Fauldhouse has been beautifully transformed into over 3300 sqft of stylish offering excellent flexible living space. Whether you're a growing family looking for space to breathe, or someone who loves to entertain and host in style, this home offers a rare opportunity to step into something truly special. A house with history, beautifully reimagined for modern life.