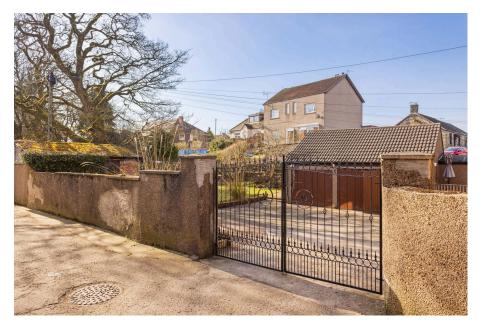

## **Sheephousehill, Fauldhouse, EH47 9DZ** Offers Over £325,000

🍋 4 🎦 3 🚍 4

- Charming Period End-Terraced Home
- Spacious Living Areas
- Multiple Bedrooms
- Abundance of Storage
- Gated Driveway

- Over 3300sqt
- Outstanding, Upgraded Kitchen/Dining
- 2 Shower Rooms & Family Bathroom
- South Facing Garden
- Garage with workshop & further outbuilding

Once a former mining cottage and the village corner shop, this remarkable 5/6 bedroom end-terraced period home on Sheephousehill, Fauldhouse has been beautifully transformed into over 3300 sqft of stylish offering excellent flexible living space. Whether you're a growing family looking for space to breathe, or someone who loves to entertain and host in style, this home offers a rare opportunity to step into something truly special. A house with history, beautifully reimagined for modern life.