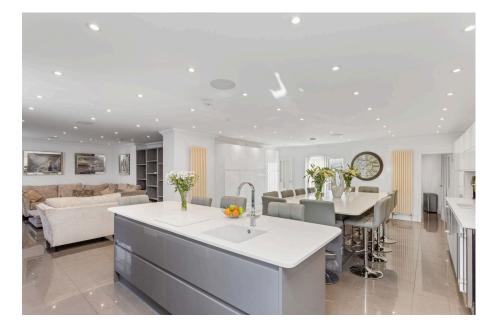

## **Sheephousehill, Fauldhouse, EH47 9DZ** Offers Over £325,000

🍋 4 🎦 3 🚍 4

- Charming Period End-Terraced Home
- Spacious Living Areas
- Multiple Bedrooms
- Abundance of Storage
- Gated Driveway

- Over 3300sqt
- Outstanding, Upgraded Kitchen/Dining
- 2 Shower Rooms & Family Bathroom
- South Facing Garden
- Garage with workshop & further outbuilding

Once a former mining cottage and the village corner shop, this remarkable 5/6 bedroom end-terraced period home on Sheephousehill, Fauldhouse has been beautifully transformed into over 3300 sqft of stylish offering excellent flexible living space. Whether you're a growing family looking for space to breathe, or someone who loves to entertain and host in style, this home offers a rare opportunity to step into something truly special. A house with history, beautifully reimagined for modern life.