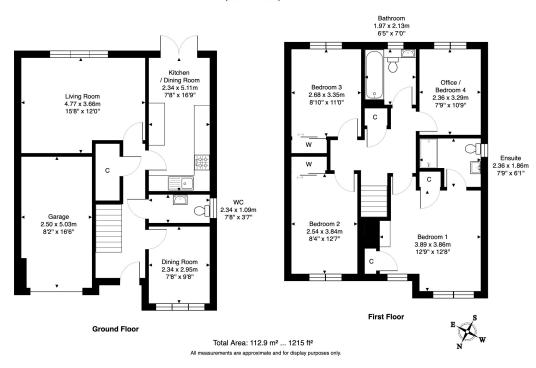

## Rowan Walk, Calderwood, East Calder, EH53 0HL

Fixed Price £330.000

Rowan Walk offers a beautifully maintained 4 bedroom detached family home built by Taylor Wimpey, positioned in a cul-de-sac and offering excellent space across two levels. The stylish breakfasting kitchen and bright lounge both open onto a private, enclosed garden perfect for relaxing or entertaining. All bedrooms are generous sizes, with the main bedroom featuring an en-suite. With a double driveway, garage, and excellent internal storage, this home is ready to move into and enjoy.