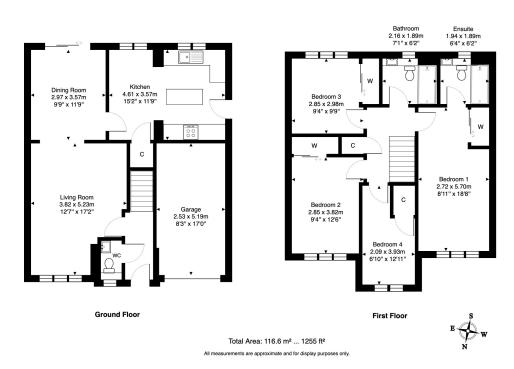

## Lady Place, Livingston, EH54 6TB

Offers Over £290.000

Tucked away in a quiet cul-de-sac in the ever-popular Lady Place, Eliburn, this spacious 4 bedroom detached property offers the perfect setting for family life. It features two reception rooms, a large kitchen/dining area, and modernised bathrooms including an upgraded, bathroom, en-suite and WC. The generous south-facing rear garden backs onto woodland, offering privacy and a peaceful setting. Ideal for growing families looking to settle in a soughtafter part of Eliburn, this home combines space, potential, and a location that's hard to beat

## **Key Features**

- · Executive Detached Villa
- · Bright & Spacious Lounge
- Large Kitchen/Diner
- 3 Further Bedrooms
- Fully Enclosed Private South Facing Garden

- · Superb Family Home
- · Separate Dining Area
- · Bedroom 1 with Upgraded En-suite
- Upgraded Family Bathroom & Guest WC
- Integral Garage & Driveway