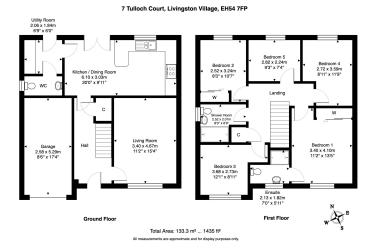

## Tulloch Court, Livingston Village, EH54 7FP

- Executive Detached Family Home
- High End Upgrades
- Fully Integrated Appliances
- Bedroom 1 with Contemporary En-Suite
- Upgraded Family Bathroom

- Built by Persimmon 'Thornwood' Style
- · Stylish Kitchen/Dining Room
- Separate Utility Room & WC
- 4 Further Bedrooms
- Private Rear Garden & Integral Garage

Located in the heart of Livingston Village, this impressive 5-bedroom detached home in Tulloch Court offers spacious, modern living with a host of high-end upgrades. With contemporary finishes, flexible living spaces, and premium upgrades throughout, this exceptional home is perfect for families seeking style, comfort, and convenience in a sought-after location.