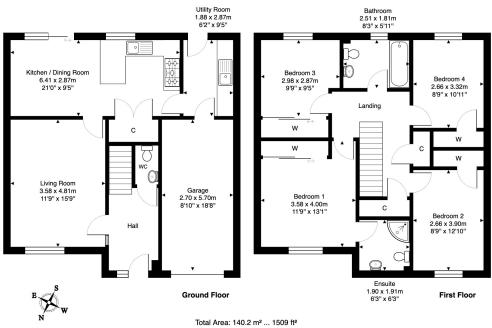

1 Inchcross Drive, Bathgate, EH48 2HD

All measurements are approximate and for display purposes only.