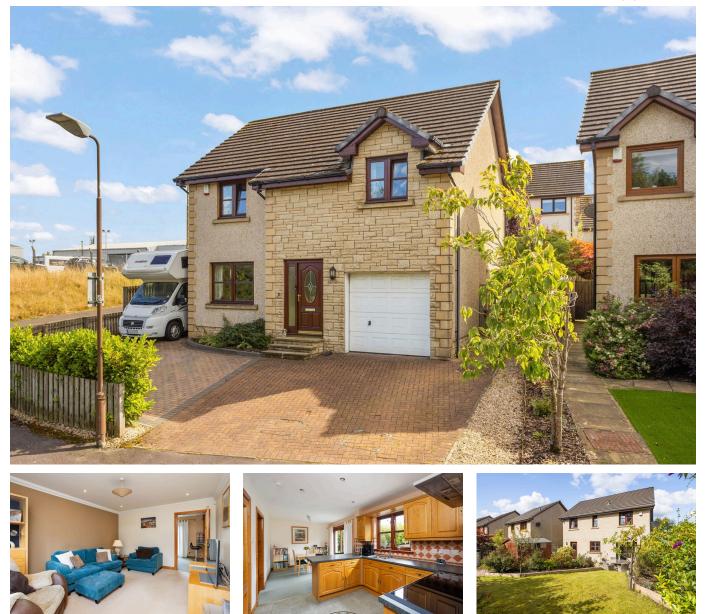

## Inchcross Drive, Bathgate, EH48 2HD

Offers Over £325,000

🍋 4 🚰 3 🚘 2

Step into luxury with this beautifully presented 4-bedroom detached villa on a desirable corner plot in Inchcross, one of Bathgate's exclusive development. Featuring a spacious, open layout and smart landscaped South-facing garden, this home perfectly balances style and functionality. With ample storage, a large driveway, and an integral garage, it's designed to impress. This home is a true gem, blending thoughtful design, luxury and practicality in a sought-after location with the added benefit of NO ONWARD CHAIN.

## **Key Features**

- Stunning detached villa
- Spacious living room
- Utility room and downstairs WC
- 3 further double bedrooms
- Landscaped south-facing garden

- Corner plot on small exclusive development
- Impressive kitchen/diner
- Ensuite master bedroom
- Family bathroom
- Driveway and garage