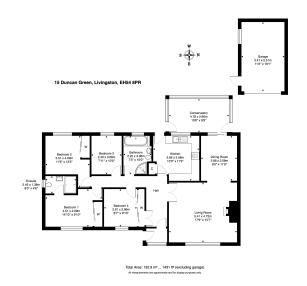

Detached Bungalow built by Stylish Living Areas Muir Homes

Contemporary Kitchen
Bedroom 1 with En-Suite

• 3 Further Double Bedrooms • 4 Piece Family Bathroom

Practical Storage
West Facing Garden

 Detached Single Garage and Prime Location Large Driveway

Located in the prestigious Muir Homes Deer Park Estate, this exquisite home offers a perfect blend of sophistication and modern comfort. With 4 double bedrooms and set at the end of a cul-de-sac, it enjoys a prime position with privacy and stunning surroundings. The west-facing garden and seamless living spaces make it ideal for both relaxation and entertaining. This is a rare opportunity to own a home that combines elegance, space, and an unbeatable location. This is not just a bungalow—it's a lifestyle. An impeccably maintained and beautifully designed home that captures the essence of modern living in an exclusive setting.