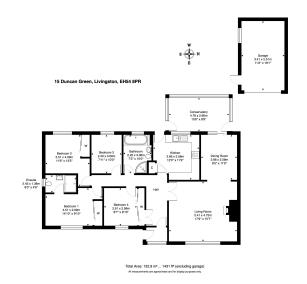

Detached Bungalow built by Stylish Living Areas Muir Homes

Contemporary Kitchen
Bedroom 1 with En-Suite

• 3 Further Double Bedrooms • 4 Piece Family Bathroom

Practical Storage
West Facing Garden

 Detached Single Garage and Prime Location Large Driveway

Located in the prestigious Muir Homes Deer Park Estate, this exquisite home offers a perfect blend of sophistication and modern comfort. With 4 double bedrooms and set at the end of a cul-de-sac, it enjoys a prime position with privacy and stunning surroundings. The west-facing garden and seamless living spaces make it ideal for both relaxation and entertaining. This is a rare opportunity to own a home that combines elegance, space, and an unbeatable location. This is not just a bungalow—it's a lifestyle. An impeccably maintained and beautifully designed home that captures the essence of modern living in an exclusive setting.