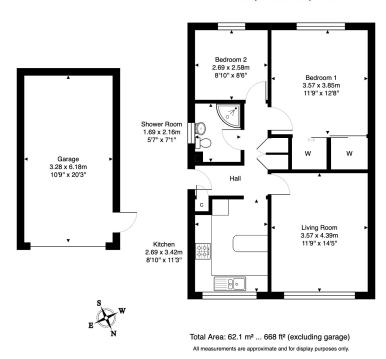

## The Glebe, West Calder, EH55 8BW

Offers Over £175,000

Charming 2-Bedroom Semi-Detached Bungalow in The Glebe, West Calder, this semi-detached bungalow offers fantastic potential for buyers looking to put their own stamp on a home. The property requires cosmetic upgrading throughout but benefits from a generous plot, a large driveway, and a detached garage. Early viewing recommended!

## **Key Features**

- Semi-Detached Bungalow
- · Cosmetic Upgrading
- · Breakfasting Kitchen
- · Main Bathroom
- · Driveway with Substantial Parking

- · Rarely Available
- Lounge
- 2 Bedrooms
- Large Decked Area & Rear Garden
- · Popular Residential Area