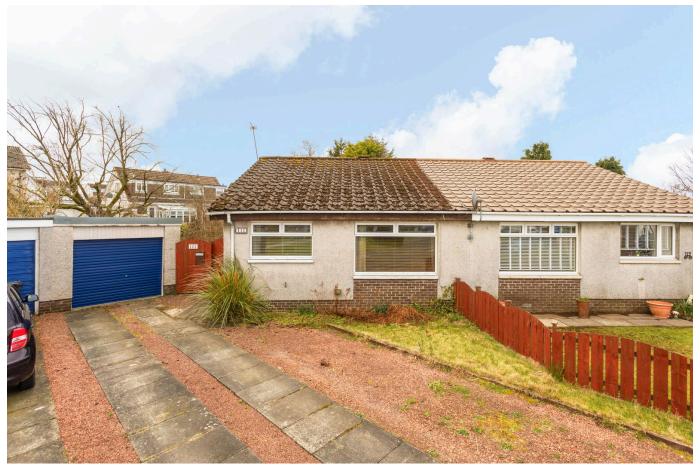

## The Glebe, West Calder, EH55 8BW

Offers Over £175,000

Charming 2-Bedroom Semi-Detached Bungalow in The Glebe, West Calder, this semi-detached bungalow offers fantastic potential for buyers looking to put their own stamp on a home. The property requires cosmetic upgrading throughout but benefits from a generous plot, a large driveway, and a detached garage. Early viewing recommended!

## **Key Features**

- Semi-Detached Bungalow
- · Cosmetic Upgrading
- · Breakfasting Kitchen
- · Main Bathroom
- · Driveway with Substantial Parking

- · Rarely Available
- Lounge
- 2 Bedrooms
- Large Decked Area & Rear Garden
- · Popular Residential Area