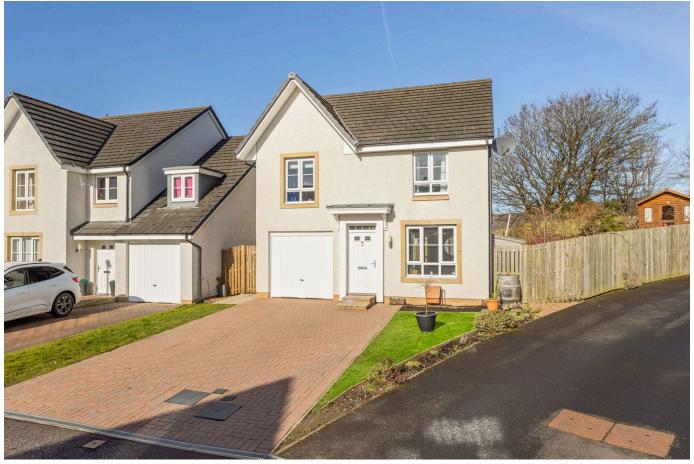

## Lang Gardens, Bathgate, EH48 2JU

Offers Over £295.000

This beautiful four-bedroom detached family home, located on a corner plot in Inch Cross, Bathgate, offers excellent kerb appeal with a spacious four-car driveway and single garage. Inside, the property features a bright and airy lounge, a modern kitchen/diner with integrated appliances, and a convenient utility room. Upstairs, you'll find four well sized bedrooms, including a master with ensuite, and a family bathroom. The fully enclosed rear garden provides a great outdoor space with a patio and low-maintenance artificial grass. With neutral décor throughout, this home is perfect for families looking for space, style, and comfort.

## **Key Features**

- · Executive Detached Villa
- · Immaculately Presented
- · Separate Utility Room
- En-suite & Family Bathroom
- Fully Enclosed Spacious Rear Garden

- · Built by Barratt 'Crichton' Style
- · Stylish Kitchen/Diner
- · 4 Bedrooms
- Large Monobloc Driveway
- Simpson PS catchment