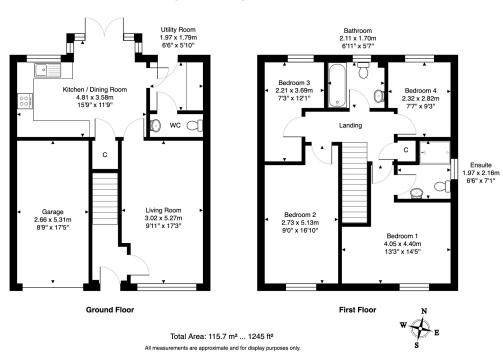

## Lang Gardens, Bathgate, EH48 2JU

Offers Over £295.000

This beautiful four-bedroom detached family home, located on a corner plot in Inch Cross, Bathgate, offers excellent kerb appeal with a spacious four-car driveway and single garage. Inside, the property features a bright and airy lounge, a modern kitchen/diner with integrated appliances, and a convenient utility room. Upstairs, you'll find four well sized bedrooms, including a master with ensuite, and a family bathroom. The fully enclosed rear garden provides a great outdoor space with a patio and low-maintenance artificial grass. With neutral décor throughout, this home is perfect for families looking for space, style, and comfort.

## **Key Features**

- · Executive Detached Villa
- · Immaculately Presented
- · Separate Utility Room
- En-suite & Family Bathroom
- Fully Enclosed Spacious Rear Garden

- · Built by Barratt 'Crichton' Style
- · Stylish Kitchen/Diner
- · 4 Bedrooms
- Large Monobloc Driveway
- Simpson PS catchment