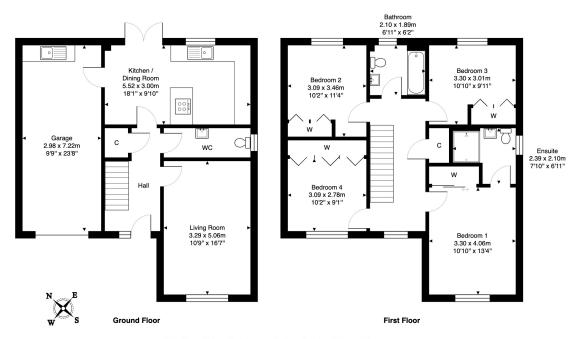

2 Balfour Drive, Calderwood, East Calder, EH53 0TS

Total Area: 137.7 m² ... 1482 ft²

All measurements are approximate and for display purposes only