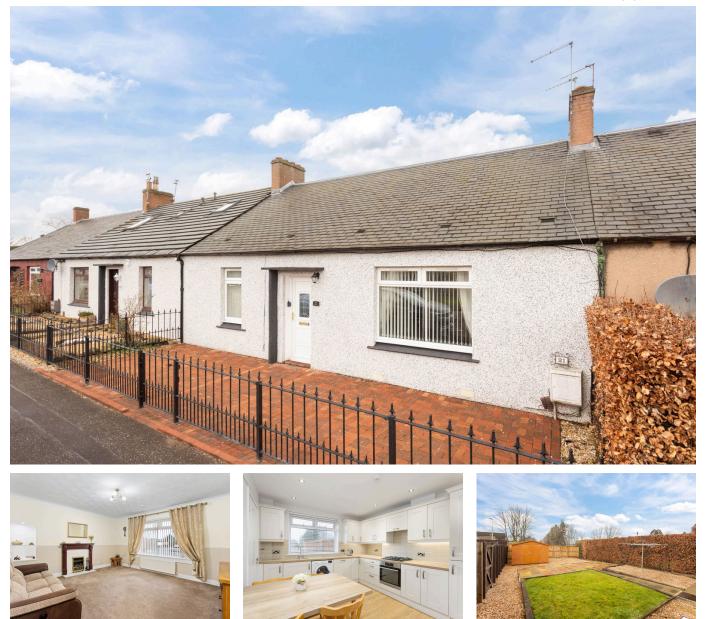

## Drumshoreland Road, Pumpherston, EH53 0LF

Offers Over £180,000

2 41 🖪 1

Delightful, well presented 2 bedroom mid-terraced cottage set in the popular village of Pumpherston on the outskirts of Livingston. With an impressive rear garden and wellproportioned interiors, this home offers a perfect blend of charm and practicality. A true blank canvas for those eager to add their own personal touch, it provides an inviting retreat in an ideal village setting.

## **Key Features**

- Charming mid-terraced cottage
- · Walking distance to local amenities
- Spacious living room
- Two double bedrooms
- Large garden

- Peaceful village location
- Presented in move-in condition
- Upgraded kitchen/diner
- Stylish wet room
- Ample storage

21 Drumshoreland Road, Pumpherston, EH53 0LF