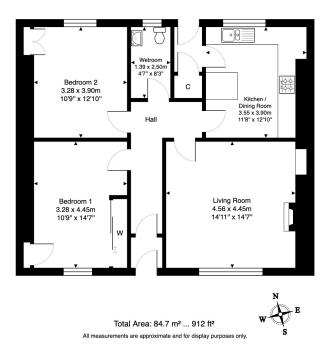

## Drumshoreland Road, Pumpherston, EH53 0LF

Offers Over £180,000

2 41 🖪 1

Delightful, well presented 2 bedroom mid-terraced cottage set in the popular village of Pumpherston on the outskirts of Livingston. With an impressive rear garden and wellproportioned interiors, this home offers a perfect blend of charm and practicality. A true blank canvas for those eager to add their own personal touch, it provides an inviting retreat in an ideal village setting.

## **Key Features**

- Charming mid-terraced cottage
- · Walking distance to local amenities
- Spacious living room
- Two double bedrooms
- Large garden

- Peaceful village location
- Presented in move-in condition
- Upgraded kitchen/diner
- Stylish wet room
- Ample storage