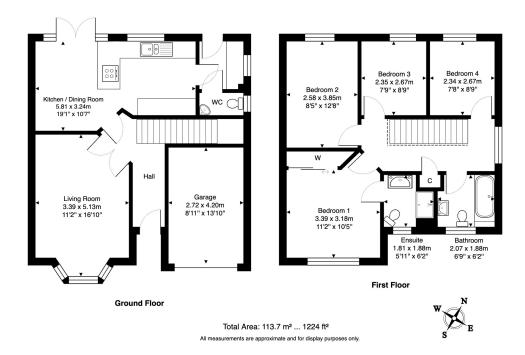

## **Key Features**

- · Executive detached villa
- · Spacious living room with bay window
- Master bedroom with stunning ensuite
- Luxurious family bathroom
- Large garden with woodland backdrop

- Sought after Adambrae area of Livingston
- Fantastic kitchen/diner with access to rear garden
- Three further bedrooms
- Utility room and downstairs WC
- Driveway and garage