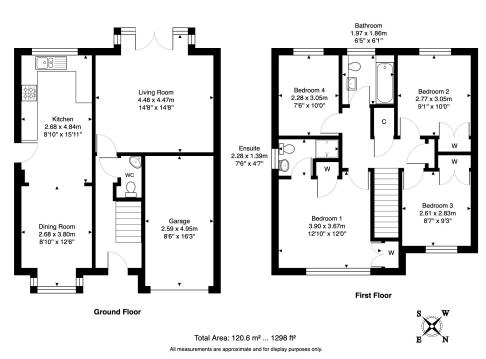

- · Superb detached villa
- Spacious living room with access to rear garden
- · Master bedroom with ensuite
- · Family bathroom
- · South-west facing garden

- · Cul-de-sac location
- · Generous kitchen/diner
- · Three further bedrooms
- Downstairs guest cloakroom
- · Driveway and garage