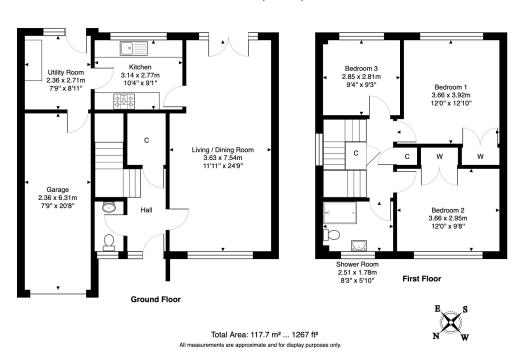

## Greenfield Road, Balerno, EH14 7HB

Offers Over £360.000

Enjoying a corner plot in a quiet street in the desirable Balerno area of Edinburgh, this immaculate and spacious 3 bedroom linked-detached villa offers an ideal family home. The lightfilled double aspect lounge and dining room lead seamlessly to a modern kitchen and utility room, while the downstairs cloakroom offers practicality and convenience. Upstairs, the property offers lovely views of the Pentland Hills together with a stylish upgraded family bathroom. Outside, the established South-East facing garden provides a secluded retreat and a detached garage with driveway offers storage and off street parking. This exceptional home, combining style, comfort, and practicality, offers a peaceful and luxurious lifestyle in one of Edinburgh's most sought-after areas.

## **Key Features**

- · Immaculate linked-detached villa
- · Sought after Balerno area of Edinburgh
- · Modern kitchen
- Stylish family bathroom
- · Established south-east facing garden

- Corner plot
- Double aspect lounge/dining room
- Three double bedrooms, two with views of the Pentland hills
- Utility room and downstairs WC
- Driveway and garage