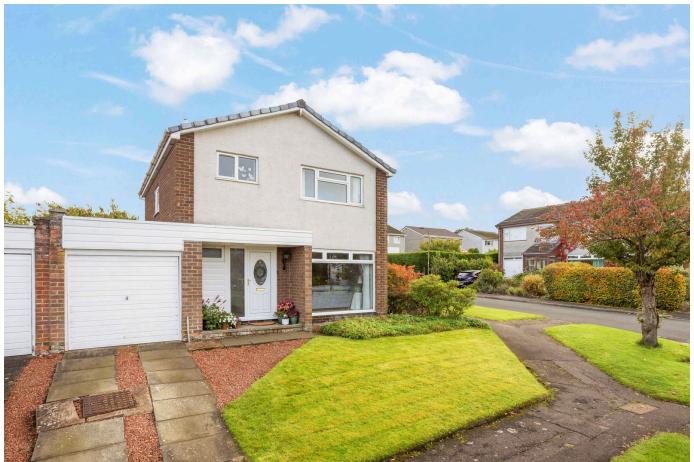

## Greenfield Road, Balerno, EH14 7HB

Offers Over £360.000

Enjoying a corner plot in a quiet street in the desirable Balerno area of Edinburgh, this immaculate and spacious 3 bedroom linked-detached villa offers an ideal family home. The lightfilled double aspect lounge and dining room lead seamlessly to a modern kitchen and utility room, while the downstairs cloakroom offers practicality and convenience. Upstairs, the property offers lovely views of the Pentland Hills together with a stylish upgraded family bathroom. Outside, the established South-East facing garden provides a secluded retreat and a detached garage with driveway offers storage and off street parking. This exceptional home, combining style, comfort, and practicality, offers a peaceful and luxurious lifestyle in one of Edinburgh's most sought-after areas.

## **Key Features**

- · Immaculate linked-detached villa
- · Sought after Balerno area of Edinburgh
- · Modern kitchen
- Stylish family bathroom
- · Established south-east facing garden

- Corner plot
- Double aspect lounge/dining room
- Three double bedrooms, two with views of the Pentland hills
- Utility room and downstairs WC
- Driveway and garage