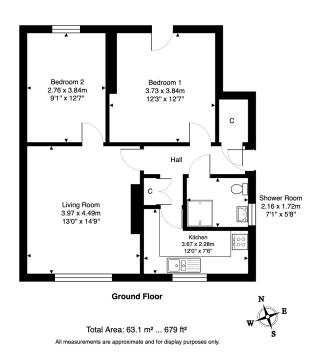

## 11 Parkhead Crescent, West Calder, EH55 8AU

Offers Over £115.000

This beautifully upgraded 2 double bedroom lower villa is located in a quiet spot within the popular village of West Calder, just a short walk from local amenities. Tastefully presented throughout, the property features a stunning living room, a stylish kitchen, and a sleek modern bathroom. With two spacious double bedrooms, well-maintained gardens, and the convenience of a private driveway, this home offers both charm and practicality in an ideal village setting.

## **Key Features**

- · Charming lower villa
- · Presented in true move-in condition
- · Stunning living room
- Master bedroom with french door to rear garden
- · Sleek bathroom

- · Sought after West Calder village
- · Upgraded throughout
- · Stylish kitchen
- Further double bedroom
- · Driveway and generous gardens