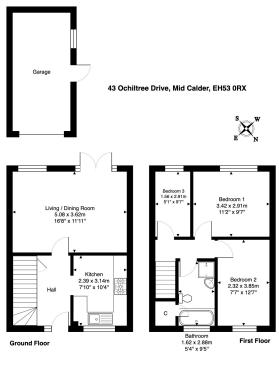

directly to a sunny south-west facing garden, while the sleek, modern kitchen and stylish four-piece bathroom add a touch of elegance. With a garage and driveway providing ample parking and within walking distance to local amenities and well-regarded schools, this property is the perfect family home in an ideal location. This property perfectly combines modern living with charm and comfort, creating a welcoming and versatile space for any family.









## **Key Features**

- · Charming end terraced home
- · Walking distance to local amenities
- · Sleek kitchen
- 3 bedrooms
- · South-west facing garden

- · Highly regarded Mid Calder village
- · Presented in move-in condition
- Bright living/dining room with access to rear garden
- Stylish 4 piece family bathroom
- Garage and driveway



Total Area: 70.6 m² ... 760 ft²