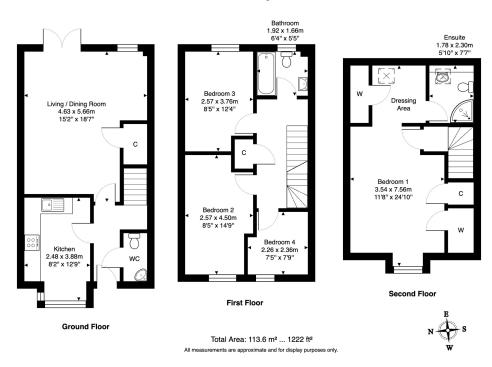

## Fitzallan Place, Bathgate, EH48 2UN

Offers Over £230.000

This spacious end-terrace 4 bedroom townhouse is located in the sought-after Wester Inch development, offering a desirable leafy open outlook to the front. Designed as an ideal family home, the property spans three floors and boasts a modern layout. The ground floor includes a contemporary kitchen and a bright living/dining room that opens onto a private garden. On the first floor, three bedrooms share a beautifully designed family bathroom. The top floor is dedicated to a luxurious master suite, providing a peaceful retreat with ample space and privacy.

## **Key Features**

- Impressive end terraced townhouse
- · Enviable open outlook to front
- Spacious living/dining room with french doors to rear garden
- Three further bedrooms
- · Ground floor WC

- Sought after Wester Inch development
- · Contemporary kitchen
- Master suite with dressing room and ensuite
- Stunning famliy bathroom
- · Private rear garden