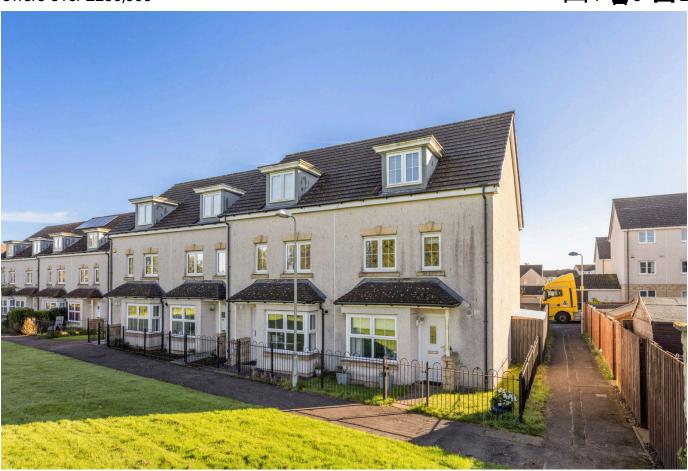

## Fitzallan Place, Bathgate, EH48 2UN

Offers Over £230.000

This spacious end-terrace 4 bedroom townhouse is located in the sought-after Wester Inch development, offering a desirable leafy open outlook to the front. Designed as an ideal family home, the property spans three floors and boasts a modern layout. The ground floor includes a contemporary kitchen and a bright living/dining room that opens onto a private garden. On the first floor, three bedrooms share a beautifully designed family bathroom. The top floor is dedicated to a luxurious master suite, providing a peaceful retreat with ample space and privacy.

## **Key Features**

- Impressive end terraced townhouse
- · Enviable open outlook to front
- Spacious living/dining room with french doors to rear garden
- Three further bedrooms
- · Ground floor WC

- Sought after Wester Inch development
- · Contemporary kitchen
- Master suite with dressing room and ensuite
- Stunning famliy bathroom
- · Private rear garden