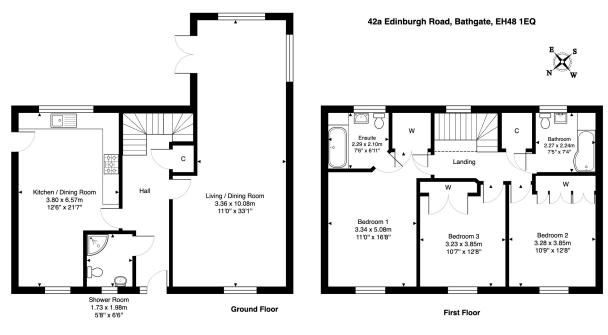

three generously sized bedrooms, each a tranquil retreat, complimented by three luxurious bathrooms that elevate everyday living to a spa-like experience. Outside, a secluded landscaped garden, enveloped by mature shrubbery, provides a serene escape, perfect for unwinding in complete privacy.









This fabulous home offers the perfect blend of functionality, practicality and sophistication, all set in an ideal location.



## **Key Features**

- Beautifully presented Individually designed detached home
- Superb living/dining room
- · Downstairs shower room
- · 2 further double bedrooms
- Secluded landscaped garden

- Walking distance to Bathgate town centre and train station
- · Fabulous kitchen/diner
- · Elegant master bedroom with ensuite
- Luxury family bathroom
- · Large driveway



Total Area: 144.9 m² ... 1560 ft²