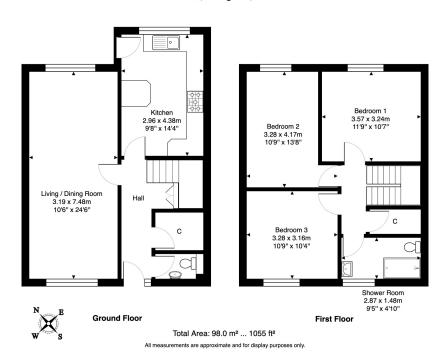

## Norman Rise, Dedridge, Livingston, EH54 6LZ

Offers Over £170.000

This spacious 3 double bedroom mid-terrace home in the popular Dedridge area of Livingston offers a perfect blend of style and practicality. Impeccably presented and well-maintained, this home's thoughtful layout and seamless flow make it an ideal choice for anyone seeking comfort and elegance in a popular residential location. This home will appeal to a wider range of buyers particularly first time buyers and families.

## **Key Features**

- · Delightful mid terrace home
- · Popular residential area
- · Stylish kitchen
- Recently upgraded family bathroom
- · Downstairs WC

- · Presented in true move-in condition
- · Large living/dining room
- 3 double bedrooms
- Low maintenance rear garden
- Parking

## 103 Norman Rise, Livingston, EH54 6LZ