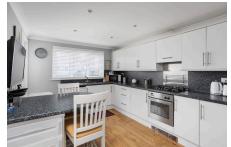

## Norman Rise, Dedridge, Livingston, EH54 6LZ

Offers Over £170.000

This spacious 3 double bedroom mid-terrace home in the popular Dedridge area of Livingston offers a perfect blend of style and practicality. Impeccably presented and well-maintained, this home's thoughtful layout and seamless flow make it an ideal choice for anyone seeking comfort and elegance in a popular residential location. This home will appeal to a wider range of buyers particularly first time buyers and families.

## **Key Features**

- · Delightful mid terrace home
- · Popular residential area
- · Stylish kitchen
- Recently upgraded family bathroom
- · Downstairs WC

- · Presented in true move-in condition
- · Large living/dining room
- 3 double bedrooms
- Low maintenance rear garden
- Parking