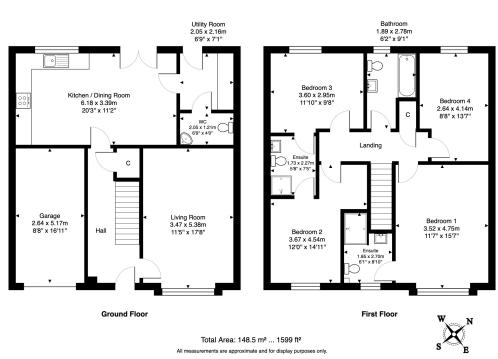

## Tulloch Court, Livingston Village, EH54 7FP

Offers Over £350.000

This beautifully presented 4 bedroom detached home is located in Tulloch Court in the soughtafter area of Livingston Village. Set within a quiet cul-de-sac, the property is conveniently situated within walking distance of the main street and Livingston Village Primary School. The home offers spacious rooms & flexible living space. mThis property offers a perfect blend of style, comfort, and convenience, making it an ideal family home.

## **Key Features**

- · Executive Detached Home
- Stylishly Presented Through-out
- · 4 Double Bedrooms
- Separate Utility & Guest WC
- Integral Garage & Double Driveway

- Small Exclusive Development
- · Large Kitchen/Family/Diner
- · 2 En-suites & Family Bathroom
- West Facing Landscaped Garden
- Catchment for Livingston Village Primary School