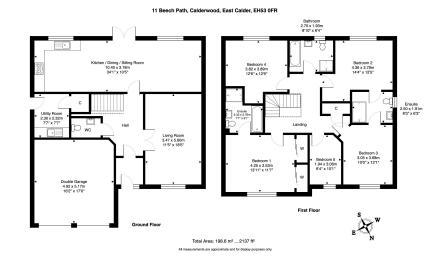

Offers Over £450,000

Executive detached villa

Calderwood Village

Beautiful lounge to front

Expansive kitchen/dining/ living space

Master bedroom with 4 piece
Jack & Jill ensuite to bedrooms 2 and 3

• Two further bedrooms sharing 4 piece family bathroom

• Utility room and downstairs

Fantastic south-west garden
Double garage and driveway

This stunning five-bedroom Charles Church home in the desirable Calderwood Village is a masterpiece of modern family luxury. Impeccably presented and in true walk-in condition, this property offers an unparalleled blend of spaciousness, style, and comfort. Set in a prime location, it's the perfect sanctuary for those seeking the finest in contemporary living. Internal viewing is a must to appreciate the level of accommodation on offer.