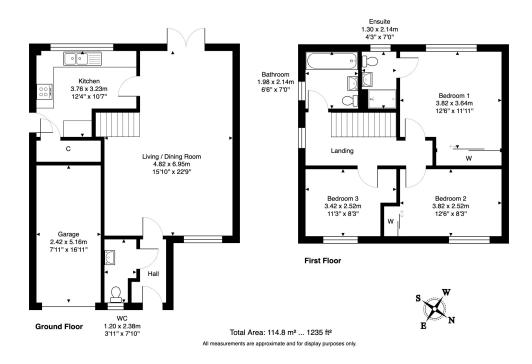

## McLean Crescent, Heartlands, Whitburn EH47 0ST

Offers Over £260.000

Thoughtfully designed and beautifully presented 'Rosedale' style home by Bellway Homes is situated in the sought after Heartlands area in Whitburn. It includes 3 double bedrooms, with the master bedroom featuring an ensuite. The property offers an expansive open-plan living area with a sleek kitchen, an integral garage and a southwest-facing private rear garden.

## **Key Features**

- Spacious detached villa
- · Move-in condition
- · Stylish kitchen
- · 2 further double bedrooms
- · South-west facing garden

- Popular Heartlands location
- · Open-plan living space
- · Master bedroom with ensuite
- Sleek family bathroom and downstairs cloakroom
- · Garage and double driveway