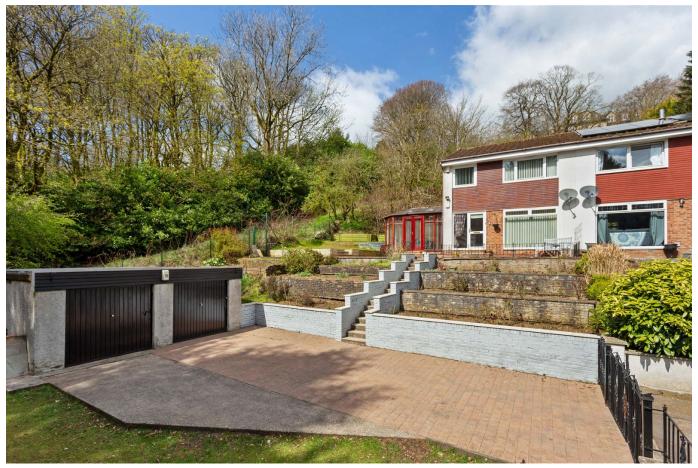

## Manse Place, Bathgate, EH48 1NJ

Offers Over £190.000

Situated in a secluded position on a spacious corner plot amidst serene woodland surroundings, this three-bedroom property with detached double garage offers an ideal retreat from the hustle and bustle of everyday life. Positioned to enjoy elevated views, the home presents an excellent opportunity for personalisation and customisation to suit individual preferences. With its peaceful location and ample space both indoors and outdoors, this property is the ideal family home.

## **Key Features**

- Charming semi-detached residence
- Excellent potential
- Family bathroom and downstairs shower room
- Modern fitted kitchen
- Mature gardens surrounded by woodland and views

- Large secluded corner plot
- · Three bedrooms
- · Generous living/dining room
- Sunny conservatory
- Large gated driveway with double garage