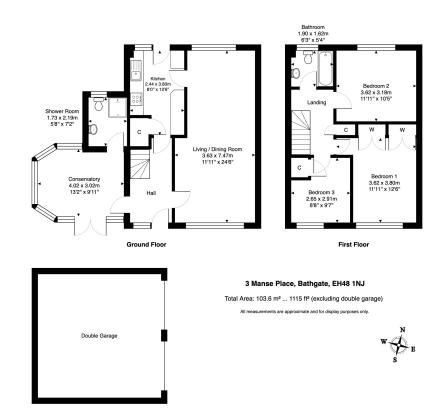

## Manse Place, Bathgate, EH48 1NJ

Offers Over £190.000

Situated in a secluded position on a spacious corner plot amidst serene woodland surroundings, this three-bedroom property with detached double garage offers an ideal retreat from the hustle and bustle of everyday life. Positioned to enjoy elevated views, the home presents an excellent opportunity for personalisation and customisation to suit individual preferences. With its peaceful location and ample space both indoors and outdoors, this property is the ideal family home.

## **Key Features**

- Charming semi-detached residence
- Excellent potential
- Family bathroom and downstairs shower room
- Modern fitted kitchen
- Mature gardens surrounded by woodland and views

- Large secluded corner plot
- · Three bedrooms
- · Generous living/dining room
- Sunny conservatory
- Large gated driveway with double garage