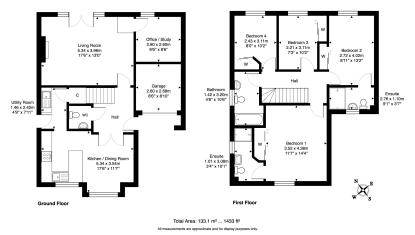

## **21 Farm Place** Offers Over £330,000

🍋 4 🚰 4 🚍 1

- Beautifully presented detached home
- Cul-de-sac location
- Living room with striking media wall and access to
- rear garden
  Utility room and downstairs WC
- 2 ensuite shower rooms and Fabulous rear garden with family bathroom woodland backdrop
- Versatile garden cabin

- Contemporary kitchen/diner
- 4 Bedrooms

  - Drive for multiple vehicles and garage

21 Farm Place, Eliburn, Livingston, EH54 6SD

Enjoying a preferred position within a cul-de-sac, in the popular locale of Eliburn, this stunning 4-bedroom detached home is a true embodiment of style and sophistication. Discover a spacious living room, a sleek kitchen/diner and a convenient downstairs study offering versatility for work or play. As well as the 4 bedrooms there are 2 en-suites and a main family bathroom. With a picturesque woodland backdrop and garden cabin, this home has the perfect setting for family life.