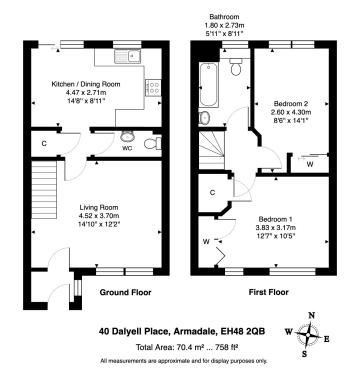

## Dalyell Place, Armadale, EH48 2QB

Offers Over £150.000

This spacious two double bedroom terraced home is located in the sought-after commuter town of Armadale. Throughout, the property boasts tasteful decor, ensuring a welcoming ambiance from the moment you step inside. With ample storage solutions thoughtfully integrated throughout the home, you'll find convenience at every turn. The fully enclosed rear garden provides a private retreat, perfect for relaxing or entertaining outdoors.

## **Key Features**

- · Delightful mid terraced property
- · Move-in condition
- · Good sized lounge
- · 2 double bedrooms with fitted wardrobes
- · Private rear garden

- · Tastefully decorated throughout
- · Entrance vestibule
- Modern kitchen/diner with access to rear garden
- Stylish family bathroom and downstairs WC
- Ample storage