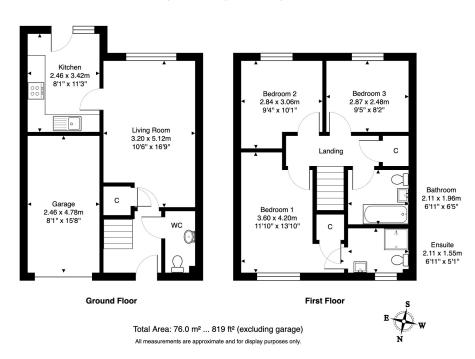

## 30 Shiel Lane,

Offers Over £240.000

Located within the sought-after Calderwood Village in East Calder, this superb three bedroom semi detached home built by Persimmon is the 'Newton' style property which offers a seamless blend of contemporary design and functional living. Boasting a seamlessly flowing layout, the property welcomes you into spacious living areas, perfect for relaxation or entertainment. The property sits on a great plot with integral garage, double driveway & a wonderful open outlook to the rear.

## **Key Features**

- Delightful Semi-detached property
- · Spacious Lounge
- · Two Further Double Bedrooms
- Integrated Garage
- South Facing Rear Garden with Open Outlook

- Popular Calderwood Village
- · Master Bedroom with En-suite
- · Family Bathroom & Guest cloakroom
- Driveway for 2 Cars
- · Ample Storage