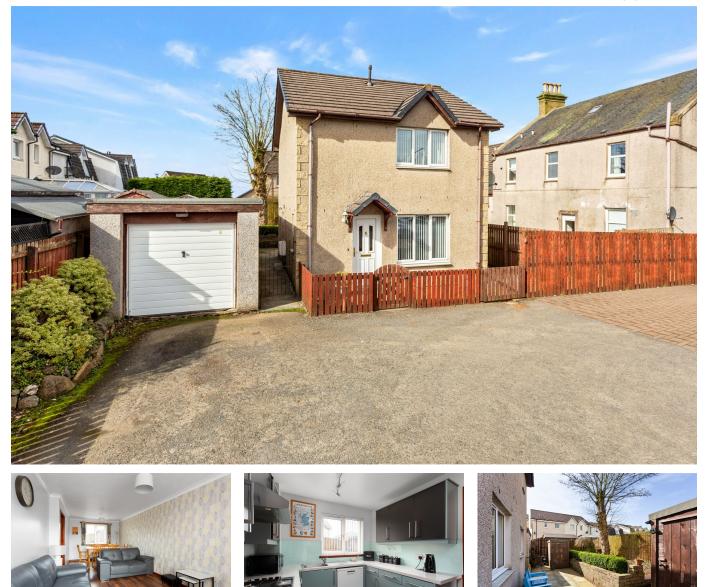

## Ridge Court, Longridge, EH47 8FB

Offers Over £200,000

🍋 3 🕒 1 🚘 1

Located within the peaceful Longridge village, this delightful 3 bedroom detached home awaits, quietly situated in a small cul-de-sac. Offering a spacious haven for comfortable living. Step inside to discover a spacious lounge/dining room, perfect for both relaxation and entertaining. Further features are the stylish modern kitchen, contemporary bathroom and the detached garage currently being utilised as a work shop, utility room and a separate home office.

## **Key Features**

- Detached family home
- Prime Location
- Stylish modern kitchen
- Family bathroom and downstairs WC
- Detached versatile garage

- Presented in move-in condition
- Open plan living/dining room
- 3 bedrooms
- Secure wrap around garden
- Private parking