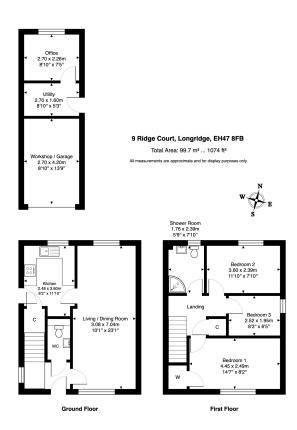

## Ridge Court, Longridge, EH47 8FB

Offers Over £200,000

🍋 3 🕒 1 🚘 1

Located within the peaceful Longridge village, this delightful 3 bedroom detached home awaits, quietly situated in a small cul-de-sac. Offering a spacious haven for comfortable living. Step inside to discover a spacious lounge/dining room, perfect for both relaxation and entertaining. Further features are the stylish modern kitchen, contemporary bathroom and the detached garage currently being utilised as a work shop, utility room and a separate home office.

## **Key Features**

- Detached family home
- Prime Location
- Stylish modern kitchen
- Family bathroom and downstairs WC
- Detached versatile garage

- Presented in move-in condition
- Open plan living/dining room
- 3 bedrooms
- Secure wrap around garden
- Private parking