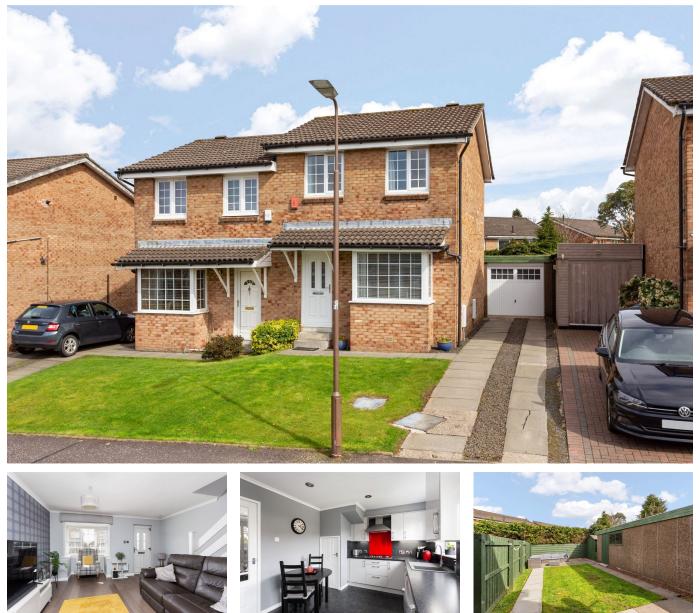

## Beechwood Park, Uphall Station, Livingston, EH54 5QH

Offers Over £200,000

🍋 3 🕒 1 🚘 1

An impeccably maintained 3-bedroom semi-detached modern home presented in move-in ready condition. From the inviting lounge with a stylish feature wall to the modern kitchen with high gloss units, this home offers a blend of comfort and style. Further benefits are the fully enclosed private garden driveway for 2/3 cars, and a single garage, all in a sought-after location in Uphall Station. If you're looking for a home that's ready for you to move straight into, this is it!

## **Key Features**

- Modern Semi-Detached House
- Bright Stylish Lounge
- 2 Double Bedrooms
- Contemporary Bathroom
- Single Garage

- Move-In Condition
- Fitted Kitchen/Diner
- Large Single
- Fully Enclosed Garden
- Walking Distance to Train Station