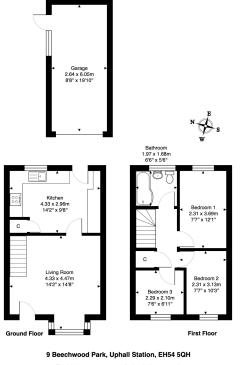

Total Area: 60.4 m<sup>2</sup> ... 650 ft<sup>2</sup> (excluding garage) All measurements are approximate and for display purposes only.