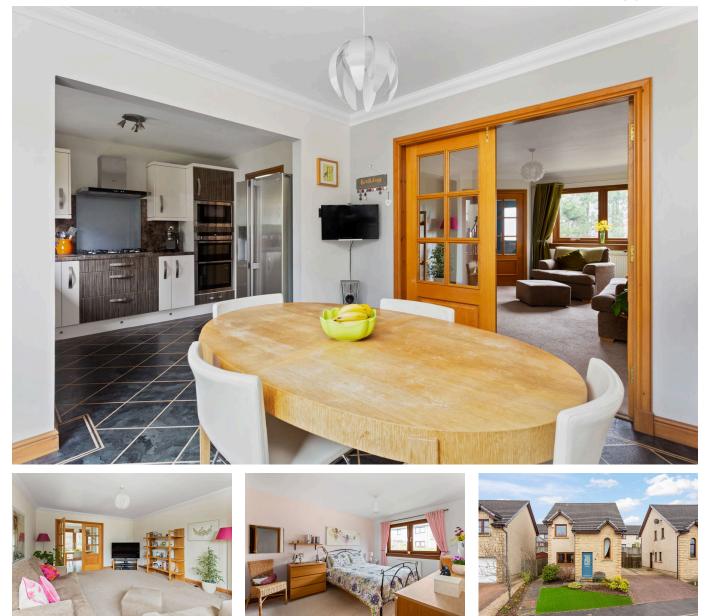

## Inchcross Drive, Bathgate, EH48 2HD

Fixed Price £290,000

🍋 3 🚰 3 🚘 2

3 Inchcross Drive is an immaculately presented spacious 3 bedroom detached home set in a small exclusive development on the fringes of Bathgate, this stunning home boasts sandstone brick exteriors, a spacious lounge, contemporary kitchen with a landscaped South-facing garden and detached garage. With its stylish interiors, thoughtful features, and prime location, this home is sure to impress even the most discerning buyer

## **Key Features**

- Executive Detached Home
- Finished to a High Standard Through-out
- Contemporary Styled Kitchen
- 2 Further Bedrooms
- South Facing Landscaped Garden

- Small Exclusive Development
- 2 Reception Room
- Master Bedroom with En-Suite
- Upgraded Bathroom
- Detached Single Garage