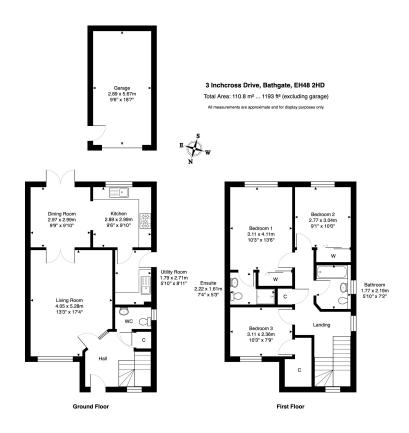

## Inchcross Drive, Bathgate, EH48 2HD

Fixed Price £290,000

🍋 3 🚰 3 🚘 2

3 Inchcross Drive is an immaculately presented spacious 3 bedroom detached home set in a small exclusive development on the fringes of Bathgate, this stunning home boasts sandstone brick exteriors, a spacious lounge, contemporary kitchen with a landscaped South-facing garden and detached garage. With its stylish interiors, thoughtful features, and prime location, this home is sure to impress even the most discerning buyer

## **Key Features**

- Executive Detached Home
- Finished to a High Standard Through-out
- Contemporary Styled Kitchen
- 2 Further Bedrooms
- South Facing Landscaped Garden

- Small Exclusive Development
- 2 Reception Room
- Master Bedroom with En-Suite
- Upgraded Bathroom
- Detached Single Garage